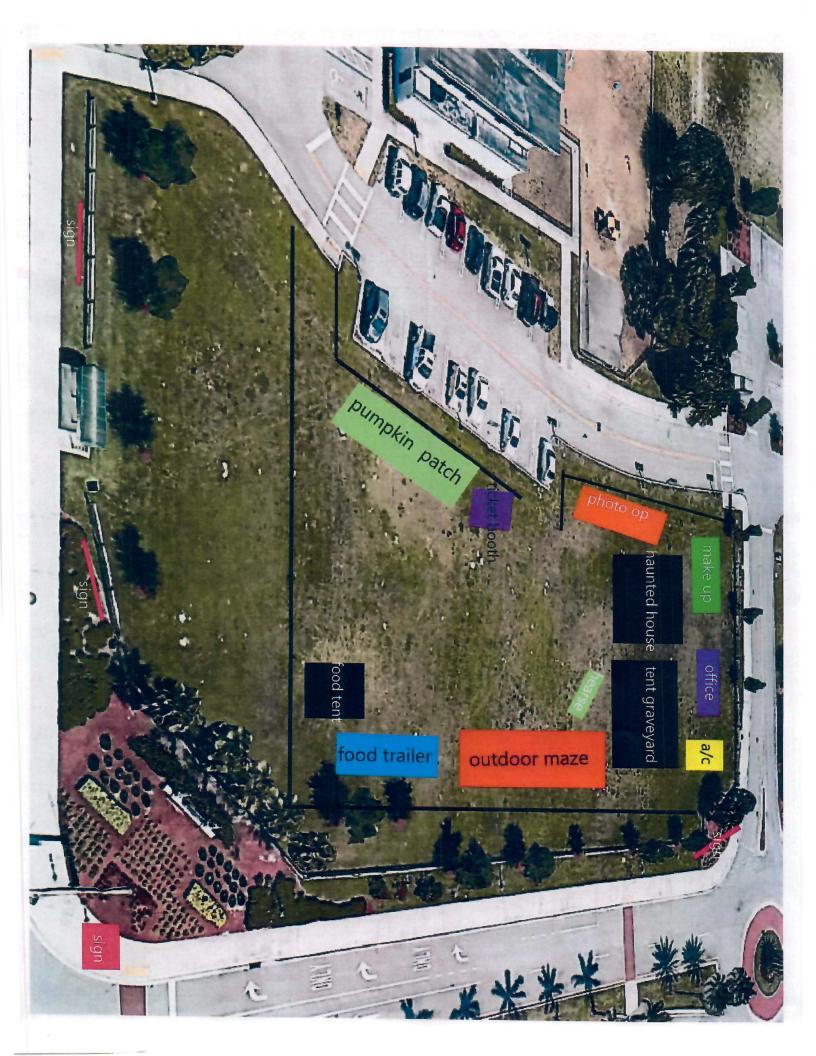

#### Issue:

The Catskill Haunts of FL, LLC, is requesting approval to hold "Haunted House" at Royal Palm Beach Commons. The event will run from 6:00 p.m. until 11:00 p.m. on Thursday, Friday, and Saturday nights through the month of October 2021. A Site Plan of the event activities and locations can be found attached hereto.

I affirm that all facts set forth herein are true and correct and understand that the Village of Royal Palm Beach may impose reasonable conditions upon the Special Events Permit in order to reduce adverse impacts and to protect the health, safety and welfare of all.