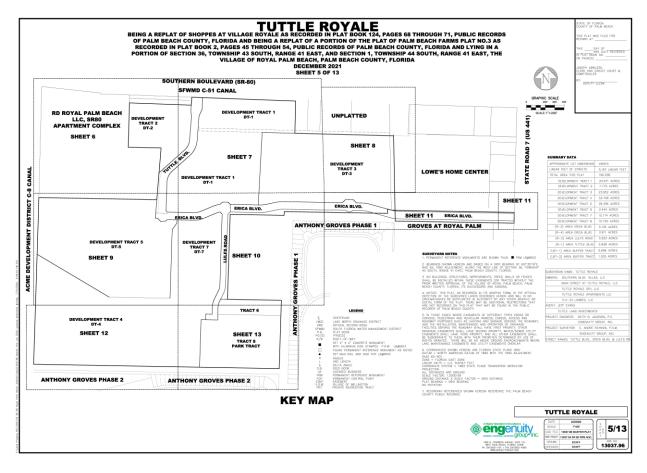

The following illustration shows the affected area of the "Tuttle Royale" Plat.

| Initiator:               | Village Manager                     | Agenda Date                 | Village Council         |
|--------------------------|-------------------------------------|-----------------------------|-------------------------|
| P & Z Director           | Approval                            | 3-17-2022                   | Action                  |
| P:\Southern Blvd Propert | ies (Tuttle Royale)\_20-15 Master P | lan (FP) Final Plat\20-15 ( | (FP) Southern Boulevard |