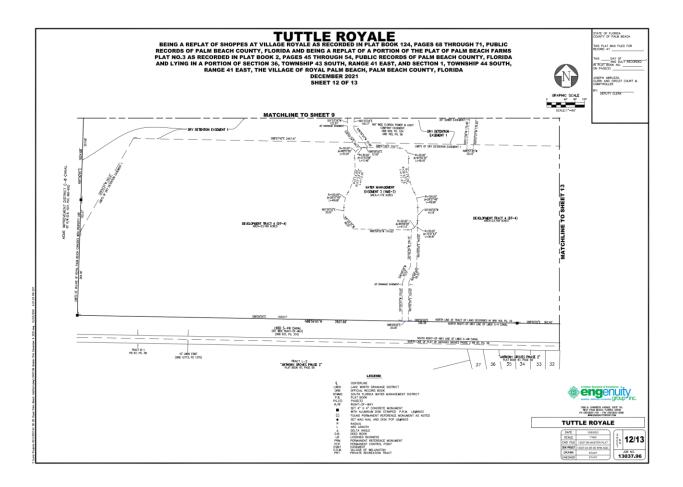

Issue:

The proposal is for an application for Final Plat approval for a 156.258<u>+</u> acre parcel of land located on the south side of Southern Boulevard approximately 0.27 miles west of State Road 7 (U.S. 441). The land being platted lies within Zoning Districts that allow multi-family, single-family, commercial and public park uses. The Applicant is proposing to plat the 156.258± acres as eight (8) separate tracts, now referred to as "Tuttle Royale" f/k/a Southern Blvd Prop Master Plan. The property is being platted to allow for a Planned Commercial/Residential Development. The Final Plat is consistent with the proposed development of the site. The proposed plat conforms to the platting requirements of Village Code, more specifically:

The final plat is consistent with the currently approved Site Plans for Pod 2, Pod 3, Pod 4 and the Site Plan for Erica Boulevard.

However, the Applicant advertised at risk for placement of Application 20-15 (FP) on the February 17, 2022 Village Council meeting agenda contingent on being certified at the Applicant's Technical Staff Review ("TSR") meeting on February 3, 2022. Due to outstanding Engineering and legal comments, the Applicant was not certified at the February 3, 2022 TSR meeting, therefore Village staff is recommending postponement of this item to a time certain date to allow for an additional TSR meeting and certification of