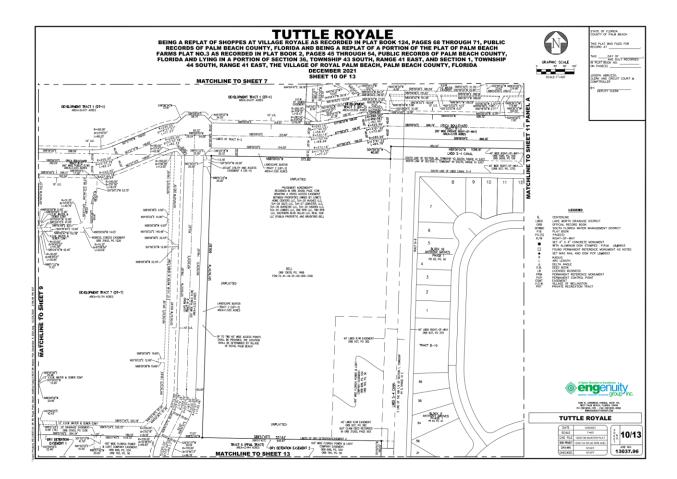

|                                         | TUTTLE RO<br>BEING A REPLAT OF SHOPPES AT VILLAGE ROYALE AS RECORDED IN<br>RECORDS OF PALM BEACH COUNTY, FLORIDA AND BEING A REPLAT O<br>PLAT NO. 3A RECORDED IN PLAT BOOK 2, PAGES AS THROUGH 34, P<br>AND LYING IN A PORTION OF SECTION 36, TOWNSHIP 43 SOUTH, RAN<br>RANGE 41 EAST, THE VILLAGE OF ROYAL PALM BEAC<br>DECEMBER 2021<br>SHEET 3 OF 13 | N PLAT BOOK 124, PAGES 68 THROUGH 71, PUBLIC<br>DF A PORTION OF THE PLAT OF PALM BEACH FARMS<br>UBLIC RECORDS OF PALM BEACH COUNTY, FLORIDA<br>GE 41 EAST, AND SECTION 1, TOWNSHIP 44 SOUTH,<br>H, PALM BEACH COUNTY, FLORIDA | STATE OF FLOREA<br>CORTY OF PAUM ELECH<br>THE TANK TAUS FALLO FOR<br>RECORD AT    |
|-----------------------------------------|---------------------------------------------------------------------------------------------------------------------------------------------------------------------------------------------------------------------------------------------------------------------------------------------------------------------------------------------------------|-------------------------------------------------------------------------------------------------------------------------------------------------------------------------------------------------------------------------------|-----------------------------------------------------------------------------------|
|                                         | <section-header></section-header>                                                                                                                                                                                                                                                                                                                       | <form></form>                                                                                                                                                                                                                 | 47 500.07 CUR                                                                     |
| and out price is a minimum concernment. |                                                                                                                                                                                                                                                                                                                                                         |                                                                                                                                                                                                                               | E 11407<br>LE 13037.84 MANSTER PLAT<br>ED 13037.84 R0 RPB ADD.<br>N STAFF JOB NO. |