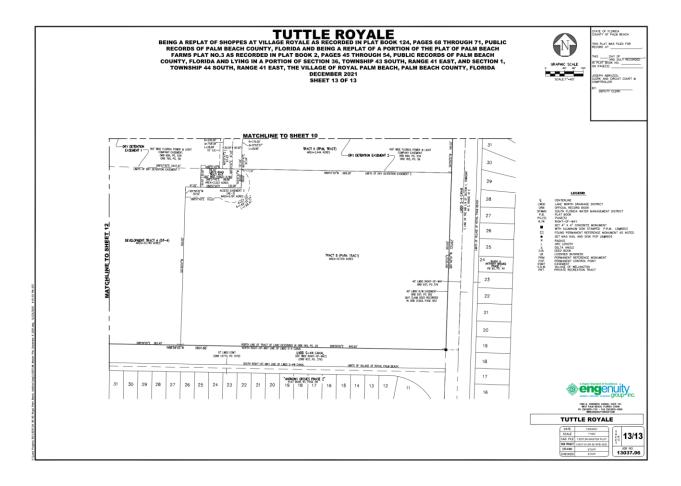

Issue:

The proposal is for an application for Final Plat approval for a 156.258<u>+</u> acre parcel of land located on the south side of Southern Boulevard approximately 0.27 miles west of State Road 7 (U.S. 441). The land being platted lies within Zoning Districts that allow multi-family, single-family, commercial and public park uses. The Applicant is proposing to plat the 156.258± acres as eight (8) separate tracts, now referred to as "Tuttle Royale" f/k/a Southern Blvd Prop Master Plan. The property is being platted to allow for a Planned Commercial/Residential Development. The Final Plat is consistent with the proposed development of the site. The proposed plat conforms to the platting requirements of Village Code, more specifically:

The final plat is consistent with the currently approved Site Plans for Pod 2, Pod 3, Pod 4 and the Site Plan for Erica Boulevard.

However, the Applicant advertised at risk for placement of Application 20-15 (FP) on the February 17, 2022 Village Council meeting agenda contingent on being certified at the Applicant's Technical Staff Review ("TSR") meeting on February 3, 2022. Due to outstanding Engineering and legal comments, the Applicant was not certified at the February 3, 2022 TSR meeting, therefore Village staff is recommending postponement of this item to a time certain date to allow for an additional TSR meeting and certification of