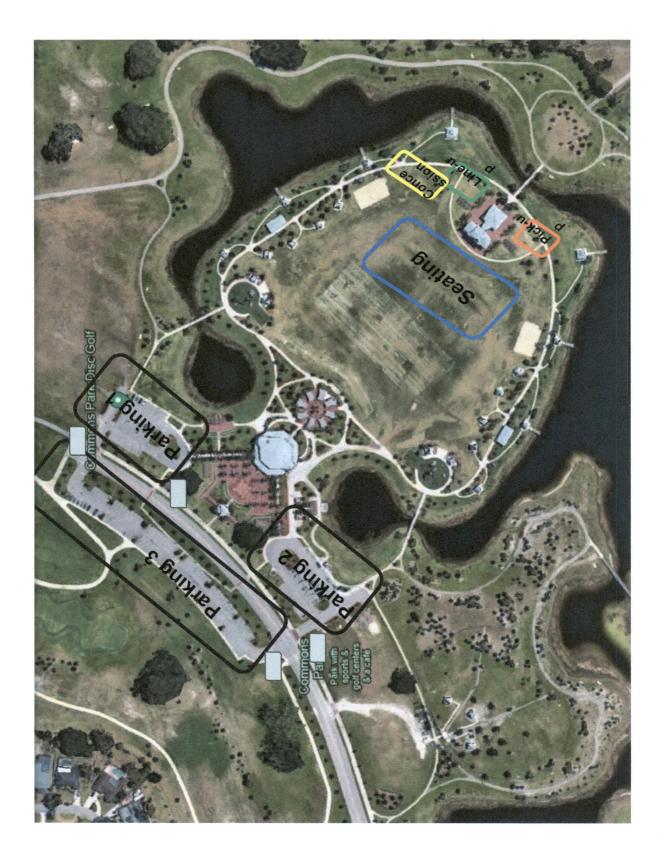

8. What toilet facilities will be provided for use by event participants and the public? Common Park Restroom Facilities

9. Site plan for proposed location of special event showing layout of all facilities, including parking and signage, is attached hereto along with a fully executed Hold Harmless Agreement as required by Section 16-12(a)(2) of the Village Code of Ordinances.

11. In addition to depicting proposed temporary signage on the provided site plan, please list below all signs to be displayed as part of the special event. Please include sign type, dimensions, square footage and proposed location(s) (See Village Code Section 20-71). See Map - signs follow Village Code and are directional for parking.