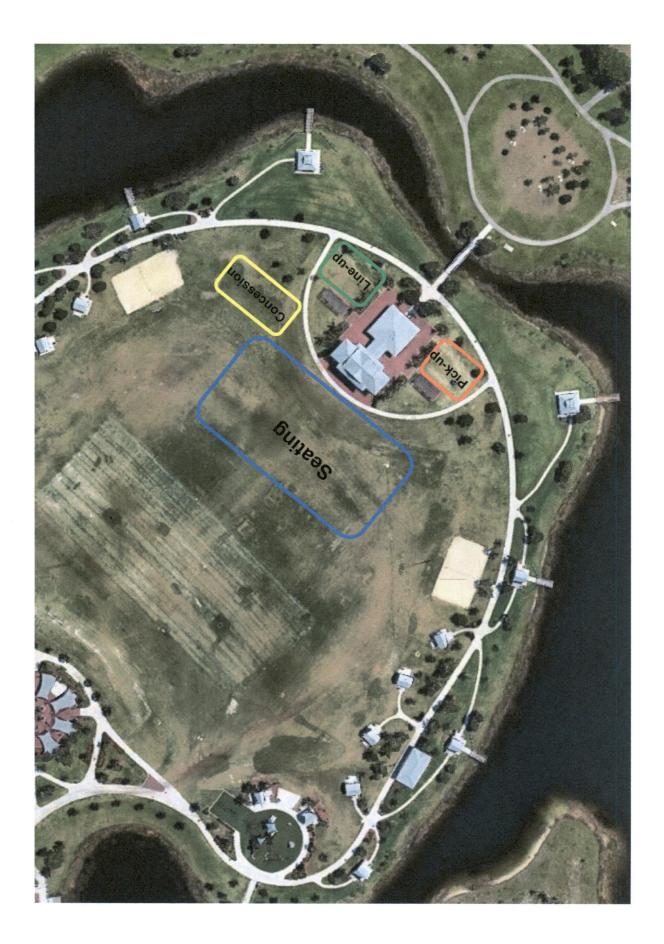

8. What toilet facilities will be provided for use by event participants and the public? Common Park Restroom Facilities

9. Site plan for proposed location of special event showing layout of all facilities, including parking and signage, is attached hereto along with a fully executed Hold Harmless Agreement as required by Section 16-12(a)(2) of the Village Code of Ordinances.

11. In addition to depicting proposed temporary signage on the provided site plan, please list below all signs to be displayed as part of the special event. Please include sign type, dimensions, square footage and proposed location(s) (See Village Code Section 20-71). See Map - signs follow Village Code and are directional for parking.