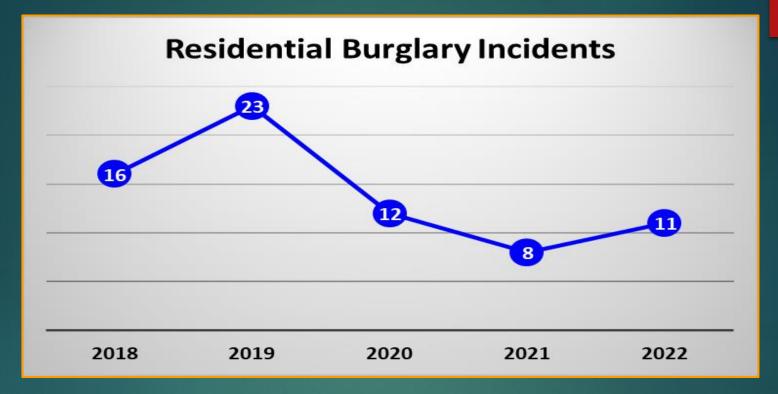

# **Residential Burglary Incidents**

- In CY 2022, Residential Burglary incidents increased 38%.
- From CY 2018 to present, Residential Burglaries decreased 31%.
- Three cases were cleared by arrest.
- Three cases were domestic/acquaintance related. One case is suspicious in nature. Two cases the residences were vacant. Four cases the patios/open areas were entered. One case the garage was left open.