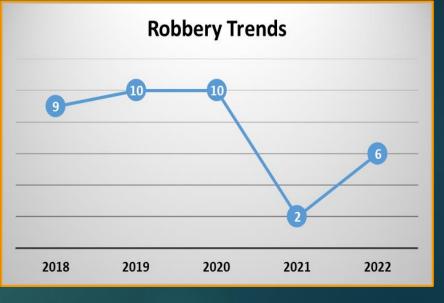

# **Robbery Incidents**

- CY 2022: 6 cases
  - 200% increase in Robberies from CY 2021.
- Note:
  - Six arrests made in three cases.
  - All six cases were snatch & grab robberies.