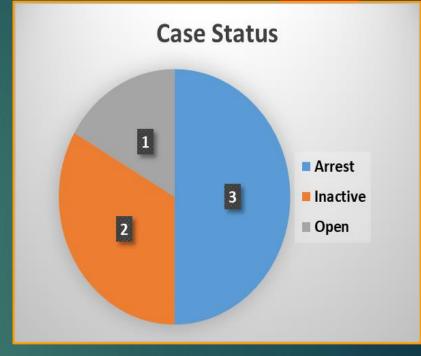

### **District 9 Detectives** Detective Bureau Accomplishments:

| ared                     | Clearance Rate                                                                                           | New                                                                                                                                                                       | Carry Over                                                                                                                                                                                                                                                                                                                                                                                                                                                                                                                                                                                                                                                                                                                                                                                                                                                                                                                                                                                                                                                                                            | Reactivated                                                                                                                                                                                                                                                                                                                                                                                                                                                                                                                                                                                                                                                                                                                                                                                                                                                                                                                                                                                                                                                                                           | Arrest                                                                                                                                                                                                                                                                                | Excep. Cleared                                                                                                                                                                                                                                                                                                                                                                                                                                                                                                                                                                                                                                                                                                                                                                                                                                                                                                                                                                    | Unfounded                                                                                                                                                                                                                                                                                                                                                                                                                                                                                                                                                                                                                                                                                                                                                                                                                                                                                                                                                                         | Non-Crime                                                                                                                                                                                                                                                                                                                                                          |  |  |
|--------------------------|----------------------------------------------------------------------------------------------------------|---------------------------------------------------------------------------------------------------------------------------------------------------------------------------|-------------------------------------------------------------------------------------------------------------------------------------------------------------------------------------------------------------------------------------------------------------------------------------------------------------------------------------------------------------------------------------------------------------------------------------------------------------------------------------------------------------------------------------------------------------------------------------------------------------------------------------------------------------------------------------------------------------------------------------------------------------------------------------------------------------------------------------------------------------------------------------------------------------------------------------------------------------------------------------------------------------------------------------------------------------------------------------------------------|-------------------------------------------------------------------------------------------------------------------------------------------------------------------------------------------------------------------------------------------------------------------------------------------------------------------------------------------------------------------------------------------------------------------------------------------------------------------------------------------------------------------------------------------------------------------------------------------------------------------------------------------------------------------------------------------------------------------------------------------------------------------------------------------------------------------------------------------------------------------------------------------------------------------------------------------------------------------------------------------------------------------------------------------------------------------------------------------------------|---------------------------------------------------------------------------------------------------------------------------------------------------------------------------------------------------------------------------------------------------------------------------------------|-----------------------------------------------------------------------------------------------------------------------------------------------------------------------------------------------------------------------------------------------------------------------------------------------------------------------------------------------------------------------------------------------------------------------------------------------------------------------------------------------------------------------------------------------------------------------------------------------------------------------------------------------------------------------------------------------------------------------------------------------------------------------------------------------------------------------------------------------------------------------------------------------------------------------------------------------------------------------------------|-----------------------------------------------------------------------------------------------------------------------------------------------------------------------------------------------------------------------------------------------------------------------------------------------------------------------------------------------------------------------------------------------------------------------------------------------------------------------------------------------------------------------------------------------------------------------------------------------------------------------------------------------------------------------------------------------------------------------------------------------------------------------------------------------------------------------------------------------------------------------------------------------------------------------------------------------------------------------------------|--------------------------------------------------------------------------------------------------------------------------------------------------------------------------------------------------------------------------------------------------------------------------------------------------------------------------------------------------------------------|--|--|
| Property/Financial Crime |                                                                                                          |                                                                                                                                                                           |                                                                                                                                                                                                                                                                                                                                                                                                                                                                                                                                                                                                                                                                                                                                                                                                                                                                                                                                                                                                                                                                                                       |                                                                                                                                                                                                                                                                                                                                                                                                                                                                                                                                                                                                                                                                                                                                                                                                                                                                                                                                                                                                                                                                                                       |                                                                                                                                                                                                                                                                                       |                                                                                                                                                                                                                                                                                                                                                                                                                                                                                                                                                                                                                                                                                                                                                                                                                                                                                                                                                                                   |                                                                                                                                                                                                                                                                                                                                                                                                                                                                                                                                                                                                                                                                                                                                                                                                                                                                                                                                                                                   |                                                                                                                                                                                                                                                                                                                                                                    |  |  |
| 4 32                     | 43.24%                                                                                                   | 74                                                                                                                                                                        | 0                                                                                                                                                                                                                                                                                                                                                                                                                                                                                                                                                                                                                                                                                                                                                                                                                                                                                                                                                                                                                                                                                                     | 0                                                                                                                                                                                                                                                                                                                                                                                                                                                                                                                                                                                                                                                                                                                                                                                                                                                                                                                                                                                                                                                                                                     | 17                                                                                                                                                                                                                                                                                    | 4                                                                                                                                                                                                                                                                                                                                                                                                                                                                                                                                                                                                                                                                                                                                                                                                                                                                                                                                                                                 | 11                                                                                                                                                                                                                                                                                                                                                                                                                                                                                                                                                                                                                                                                                                                                                                                                                                                                                                                                                                                | 4                                                                                                                                                                                                                                                                                                                                                                  |  |  |
| 4 56                     | 59.57%                                                                                                   | 94                                                                                                                                                                        | 0                                                                                                                                                                                                                                                                                                                                                                                                                                                                                                                                                                                                                                                                                                                                                                                                                                                                                                                                                                                                                                                                                                     | 0                                                                                                                                                                                                                                                                                                                                                                                                                                                                                                                                                                                                                                                                                                                                                                                                                                                                                                                                                                                                                                                                                                     | 21                                                                                                                                                                                                                                                                                    | 15                                                                                                                                                                                                                                                                                                                                                                                                                                                                                                                                                                                                                                                                                                                                                                                                                                                                                                                                                                                | 20                                                                                                                                                                                                                                                                                                                                                                                                                                                                                                                                                                                                                                                                                                                                                                                                                                                                                                                                                                                | 7                                                                                                                                                                                                                                                                                                                                                                  |  |  |
| 6 10                     | 17.86%                                                                                                   | 56                                                                                                                                                                        | 0                                                                                                                                                                                                                                                                                                                                                                                                                                                                                                                                                                                                                                                                                                                                                                                                                                                                                                                                                                                                                                                                                                     | 0                                                                                                                                                                                                                                                                                                                                                                                                                                                                                                                                                                                                                                                                                                                                                                                                                                                                                                                                                                                                                                                                                                     | 3                                                                                                                                                                                                                                                                                     | 1                                                                                                                                                                                                                                                                                                                                                                                                                                                                                                                                                                                                                                                                                                                                                                                                                                                                                                                                                                                 | 6                                                                                                                                                                                                                                                                                                                                                                                                                                                                                                                                                                                                                                                                                                                                                                                                                                                                                                                                                                                 | 0                                                                                                                                                                                                                                                                                                                                                                  |  |  |
|                          |                                                                                                          |                                                                                                                                                                           |                                                                                                                                                                                                                                                                                                                                                                                                                                                                                                                                                                                                                                                                                                                                                                                                                                                                                                                                                                                                                                                                                                       |                                                                                                                                                                                                                                                                                                                                                                                                                                                                                                                                                                                                                                                                                                                                                                                                                                                                                                                                                                                                                                                                                                       |                                                                                                                                                                                                                                                                                       |                                                                                                                                                                                                                                                                                                                                                                                                                                                                                                                                                                                                                                                                                                                                                                                                                                                                                                                                                                                   |                                                                                                                                                                                                                                                                                                                                                                                                                                                                                                                                                                                                                                                                                                                                                                                                                                                                                                                                                                                   |                                                                                                                                                                                                                                                                                                                                                                    |  |  |
| 4 98                     | 43.75%                                                                                                   | 224                                                                                                                                                                       | 0                                                                                                                                                                                                                                                                                                                                                                                                                                                                                                                                                                                                                                                                                                                                                                                                                                                                                                                                                                                                                                                                                                     | 0                                                                                                                                                                                                                                                                                                                                                                                                                                                                                                                                                                                                                                                                                                                                                                                                                                                                                                                                                                                                                                                                                                     | 41                                                                                                                                                                                                                                                                                    | 20                                                                                                                                                                                                                                                                                                                                                                                                                                                                                                                                                                                                                                                                                                                                                                                                                                                                                                                                                                                | 37                                                                                                                                                                                                                                                                                                                                                                                                                                                                                                                                                                                                                                                                                                                                                                                                                                                                                                                                                                                | 11                                                                                                                                                                                                                                                                                                                                                                 |  |  |
| 72<br>56                 | Cieared         24       32         4       32         4       56         6       10         24       98 | A         A         A           Property/Fi         24         32         43.24%           24         56         59.57%         56           36         10         17.86% | A         B         B         B         B         B         B         B         B         B         B         B         B         B         B         B         B         B         B         B         B         B         B         B         B         B         B         B         B         B         B         B         B         B         B         B         B         B         B         B         B         B         B         B         B         B         B         B         B         B         B         B         B         B         B         B         B         B         B         B         B         B         B         B         B         B         B         B         B         B         B         B         B         B         B         B         B         B         B         B         B         B         B         B         B         B         B         B         B         B         B         B         B         B         B         B         B         B         B         B         B         B         B         B         B         B         B | A         A         A         A         A         A         A         A         A         A         A         A         A         A         A         A         A         A         A         A         A         A         A         A         A         A         A         A         A         A         A         A         A         A         A         A         A         A         A         A         A         A         A         A         A         A         A         A         A         A         A         A         A         A         A         A         A         A         A         A         A         A         A         A         A         A         A         A         A         A         A         A         A         A         A         A         A         A         A         A         A         A         A         A         A         A         A         A         A         A         A         A         A         A         A         A         A         A         A         A         A         A         A         A         A         A         A | A       R       R       E       E       E       E         Y       32       43.24%       74       0       0         A       32       43.24%       74       0       0         A       56       59.57%       94       0       0         A       10       17.86%       56       0       0 | A       R       R       S       S       S       S       S       S       S       S       S       S       S       S       S       S       S       S       S       S       S       S       S       S       S       S       S       S       S       S       S       S       S       S       S       S       S       S       S       S       S       S       S       S       S       S       S       S       S       S       S       S       S       S       S       S       S       S       S       S       S       S       S       S       S       S       S       S       S       S       S       S       S       S       S       S       S       S       S       S       S       S       S       S       S       S       S       S       S       S       S       S       S       S       S       S       S       S       S       S       S       S       S       S       S       S       S       S       S       S       S       S       S       S       S       S       S       S | A       R       R       S       S       S       S       S       S       S       S       S       S       S       S       S       S       S       S       S       S       S       S       S       S       S       S       S       S       S       S       S       S       S       S       S       S       S       S       S       S       S       S       S       S       S       S       S       S       S       S       S       S       S       S       S       S       S       S       S       S       S       S       S       S       S       S       S       S       S       S       S       S       S       S       S       S       S       S       S       S       S       S       S       S       S       S       S       S       S       S       S       S       S       S       S       S       S       S       S       S       S       S       S       S       S       S       S       S       S       S       S       S       S       S       S       S       S       S | A       R       R       Ý       Í       Í       N       I       N         V       Property/Financial Crime         4       32       43.24%       74       0       0       17       4       11         4       56       59.57%       94       0       0       21       15       20         6       10       17.86%       56       0       0       3       1       6 |  |  |

 District 9 Detective Bureau average clearance rate: 43.75% for all assigned cases, which include Burglary, Auto Theft and Shoplifting.

PBSO D9 RPB CY 2022 Annual Report Presentation - 23