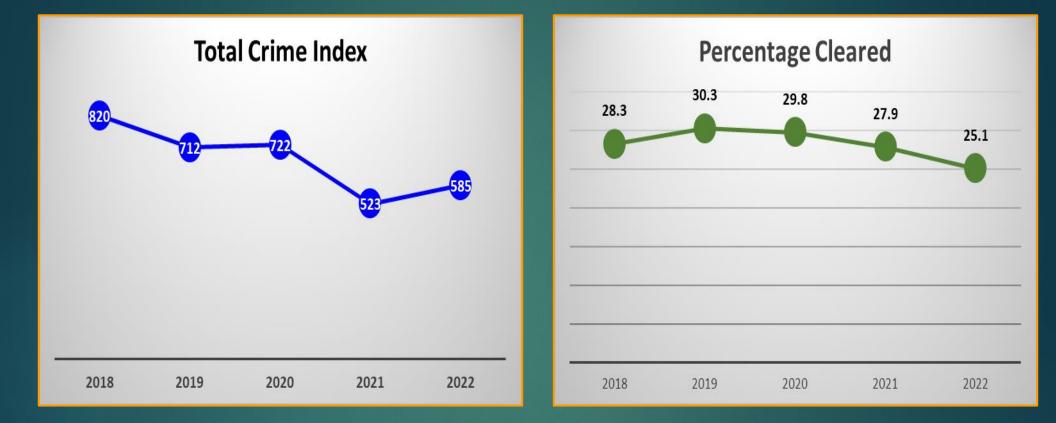

### **UCR Statistical Comparison**

| Year | Total<br>Crime<br>Index | Population | Murder | Forcible Rape | Robbery | Aggravated<br>Assault | Burglary | Larceny | Motor Vehicle<br>Theft | % Cleared |
|------|-------------------------|------------|--------|---------------|---------|-----------------------|----------|---------|------------------------|-----------|
| 2018 | 820                     | 37,934     | 0      | 7             | 9       | 43                    | 24       | 690     | 45                     | 28.3      |
| 2019 | 712                     | 38,691     | 1      | 7             | 10      | 39                    | 31       | 581     | 43                     | 30.3      |
| 2020 | 722                     | 39,801     | 1      | 11            | 10      | 63                    | 33       | 569     | 35                     | 29.8      |
| 2021 | 523                     | 39,144     | 3      | 6             | 2       | 52                    | 18       | 416     | 26                     | 27.9      |
| 2022 | 585                     | 39,345     | 0      | 18            | 6       | 58                    | 19       | 458     | 26                     | 25.1      |

All 18 of the Forcible Rapes were acquaintance related.

Larceny incidents include Shoplifting and Vehicle Burglaries.

# **UCR Comparison Graphs**

- 25.1% Overall Clearance Rate (OCR).
- Percentage cleared for 2022 were derived from the preliminary UCR Report.