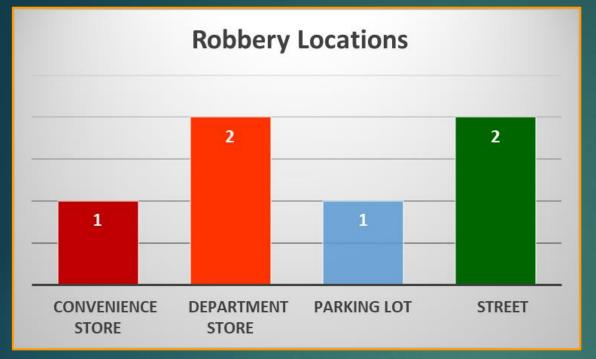

# **Robbery Incidents**

- CY 2022: 6 cases
  - 200% increase in Robberies from CY 2021.
- Note:
  - Six arrests made in three cases.
  - All six cases were snatch & grab robberies.