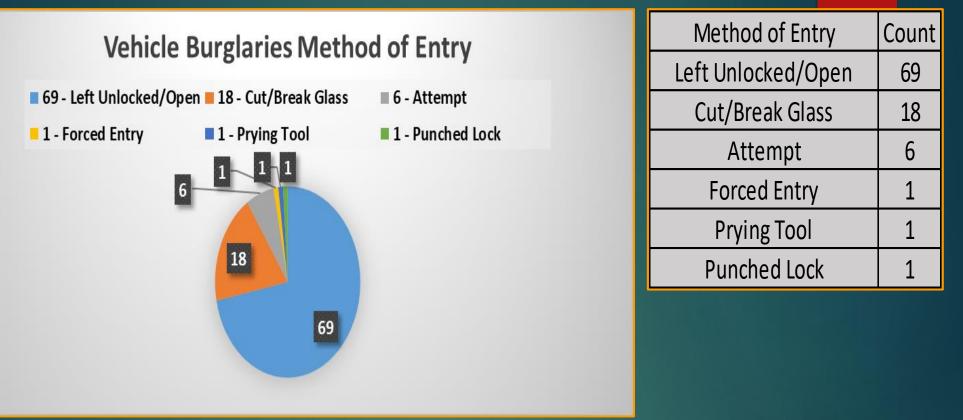

# **Vehicle Burglary Incidents**

- 96 Vehicle Burglaries 23 cases Cleared by Arrest (25.27%)
- Method Of Entry:
  - 69 Unsecured (71.87%)
  - 27 Other Entry Types (28.12%)
    - Attempt cases are those where suspects pulled on car door handles but found the vehicle locked.