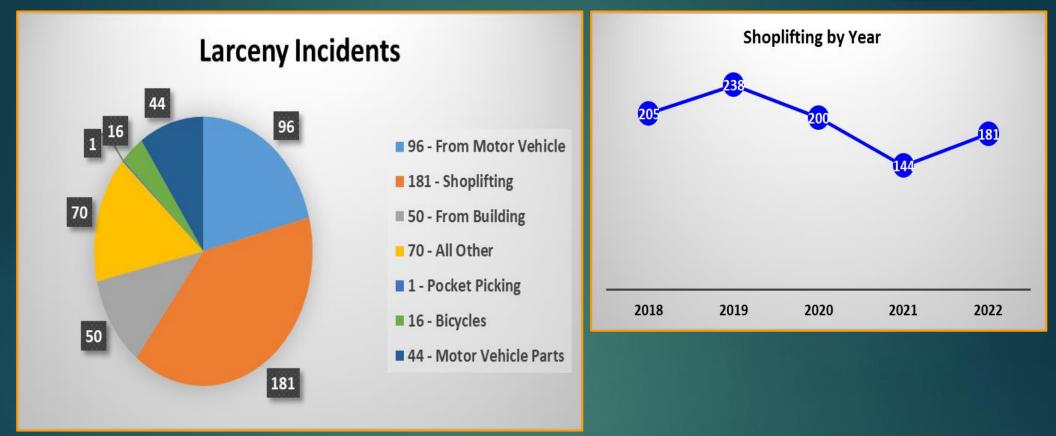

# **Larceny Incidents**

- CY 2022 had 42 more Larceny incidents than CY 2021, a 10.1% increase.
- Shoplifting incidents accounted for 39.5% of all Larceny incidents.
- Shoplifting increased 25.7% from 144 to 181.
- There were 50 Shoplifting arrests.

All 18 of the Forcible Rapes were acquaintance related.

Larceny incidents include Shoplifting and Vehicle Burglaries.