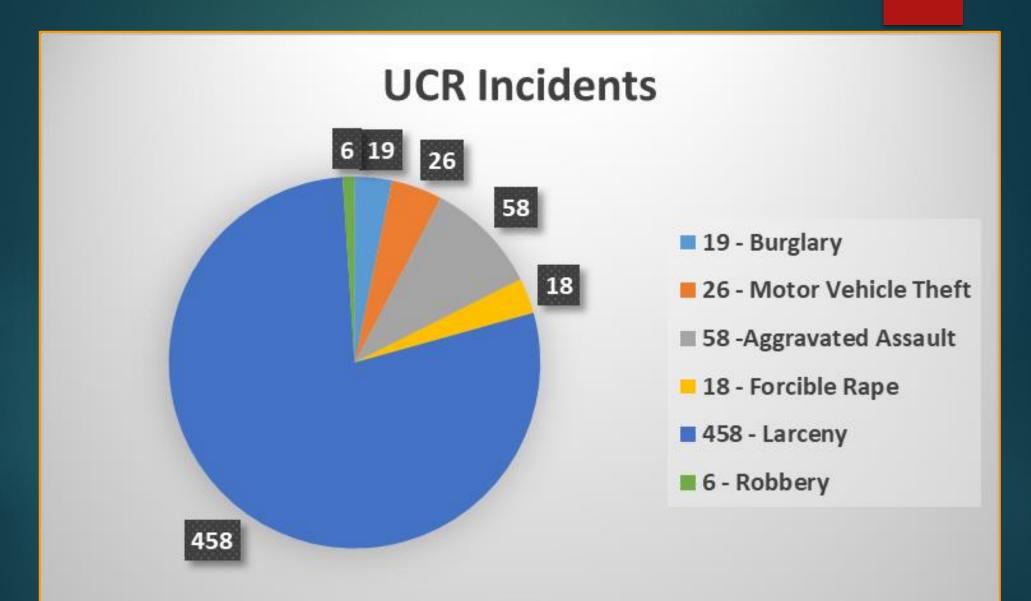

### **UCR Statistical Comparison**

| Year | Total<br>Crime<br>Index | Population | Murder | Forcible Rape | Robbery | Aggravated<br>Assault | Burglary | Larceny | Motor Vehicle<br>Theft | % Cleared |
|------|-------------------------|------------|--------|---------------|---------|-----------------------|----------|---------|------------------------|-----------|
| 2018 | 820                     | 37,934     | 0      | 7             | 9       | 43                    | 24       | 690     | 45                     | 28.3      |
| 2019 | 712                     | 38,691     | 1      | 7             | 10      | 39                    | 31       | 581     | 43                     | 30.3      |
| 2020 | 722                     | 39,801     | 1      | 11            | 10      | 63                    | 33       | 569     | 35                     | 29.8      |
| 2021 | 523                     | 39,144     | 3      | 6             | 2       | 52                    | 18       | 416     | 26                     | 27.9      |
| 2022 | 585                     | 39,345     | 0      | 18            | 6       | 58                    | 19       | 458     | 26                     | 25.1      |

All 18 of the Forcible Rapes were acquaintance related.

Larceny incidents include Shoplifting and Vehicle Burglaries.