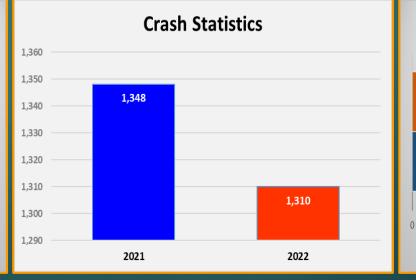

### **CY2022 Targeted Crash Locations**

| Seq | Location                  | CY2021 | CY2022 | Change | Percent |
|-----|---------------------------|--------|--------|--------|---------|
| 1   | SR 80 / US 441            | 73     | 95     | 22     | 30.1%   |
| 2   | SR 80 / Crestwood Blvd    | 85     | 64     | -21    | -24.7%  |
| 3   | RPB Blvd /Okeechobee Blvd | 56     | 68     | 12     | 21.4%   |