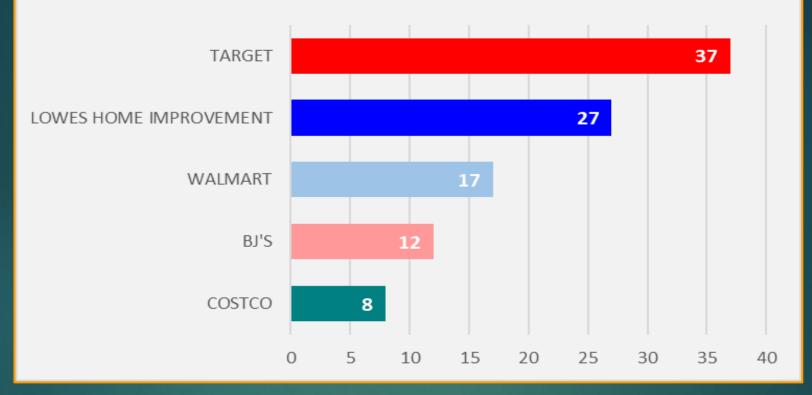

### CY 2022:

- **Shoplifting increased 25.7% from 144 in 2021 to 181 in 2022.**
- The five big box stores had 55.8% (101 incidents) of all shoplifting cases reported.