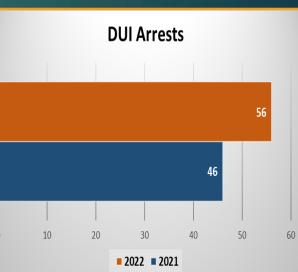

### Accomplishments included:

- 224 Arrests (132 Felony, 82 Misdemeanor, 39 Warrant)
- 1,393 Traffic Stops
- 410 Citations
- 946 Warnings
- 307 Field Interview Reports (FIRs)
- Authored and executed 8 search warrants and assisted with an additional 6 others.