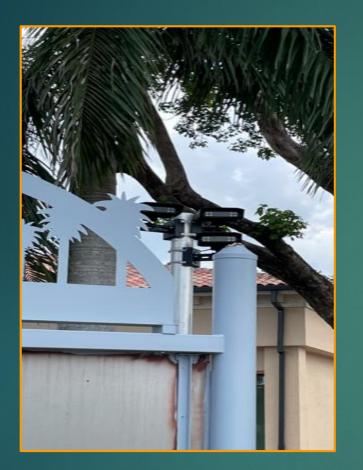

### **LPR Cameras**

 In 2022 the District 9 License Plate Readers have detected 26 vehicles that were either stolen or involved in other crimes in The Village and outside of The Village.