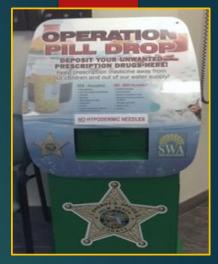

# **District 9 Support Statistics**

- Bicycle equipped deputies provided 347 patrol hours.
- Mounted Unit provided 26 patrol hours.
- Deputies provided 35 hours of Marine Patrol in the Village.
- Fingerprinting Services processed 1,343 requests for fingerprints at the District 9 Lobby.
- District 9 ARU specialist handled 146 calls, with 96 case numbers pulled.
- Lobby processed 126 lbs. of unwanted prescriptions.