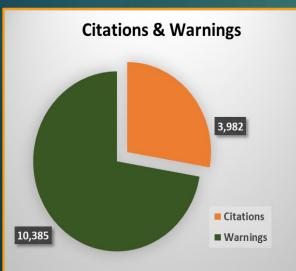

### Accomplishments included:

- 224 Arrests (132 Felony, 82 Misdemeanor, 39 Warrant)
- 1,393 Traffic Stops
- 410 Citations
- 946 Warnings
- 307 Field Interview Reports (FIRs)
- Authored and executed 8 search warrants and assisted with an additional 6 others.