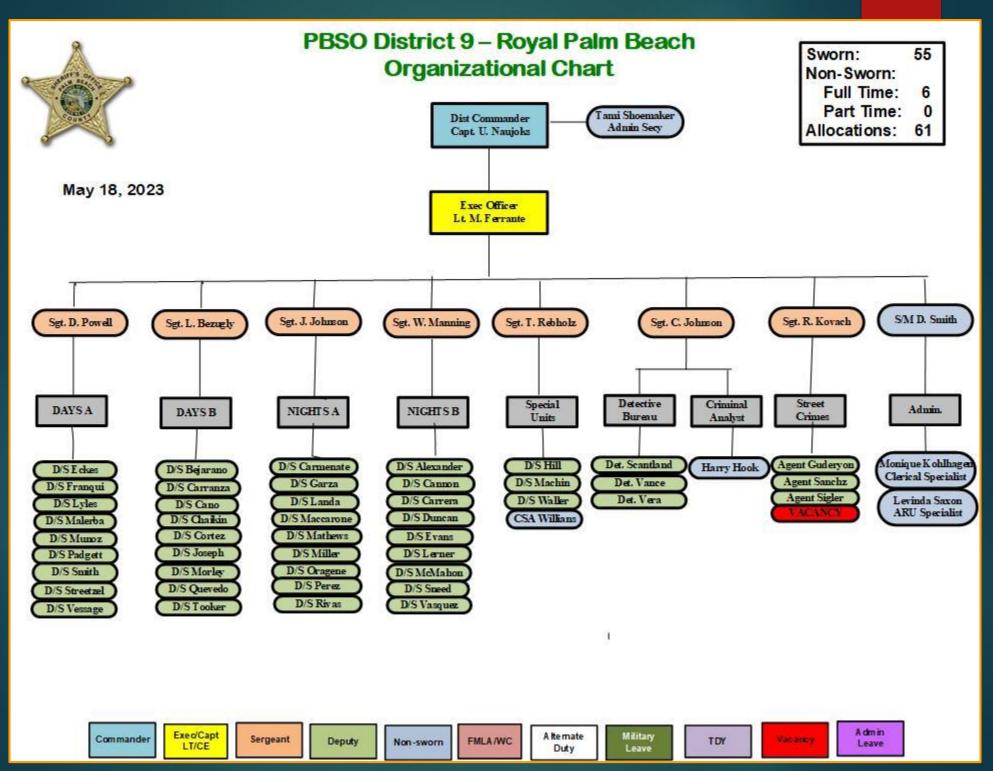

# **District 9 Support Statistics**

- Bicycle equipped deputies provided 347 patrol hours.
- Mounted Unit provided 26 patrol hours.
- Deputies provided 35 hours of Marine Patrol in the Village.
- Fingerprinting Services processed 1,343 requests for fingerprints at the District 9 Lobby.
- District 9 ARU specialist handled 146 calls, with 96 case numbers pulled.
- Lobby processed 126 lbs. of unwanted prescriptions.