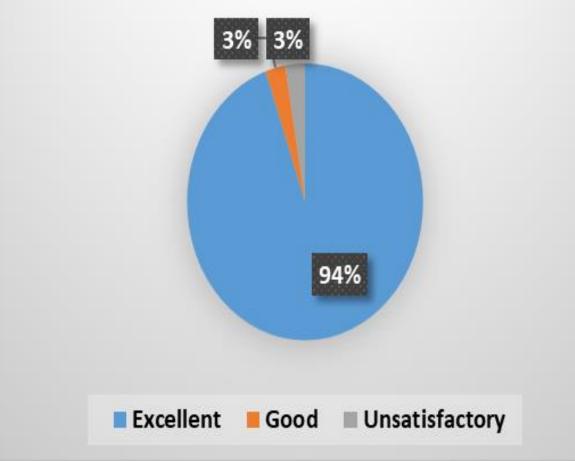

### **Service Quality Survey**

# Assessment of Professionalism 480 Surveys Mailed - 7.7% Responded

PBSO D9 RPB CY 2022 Annual Report Presentation - 25