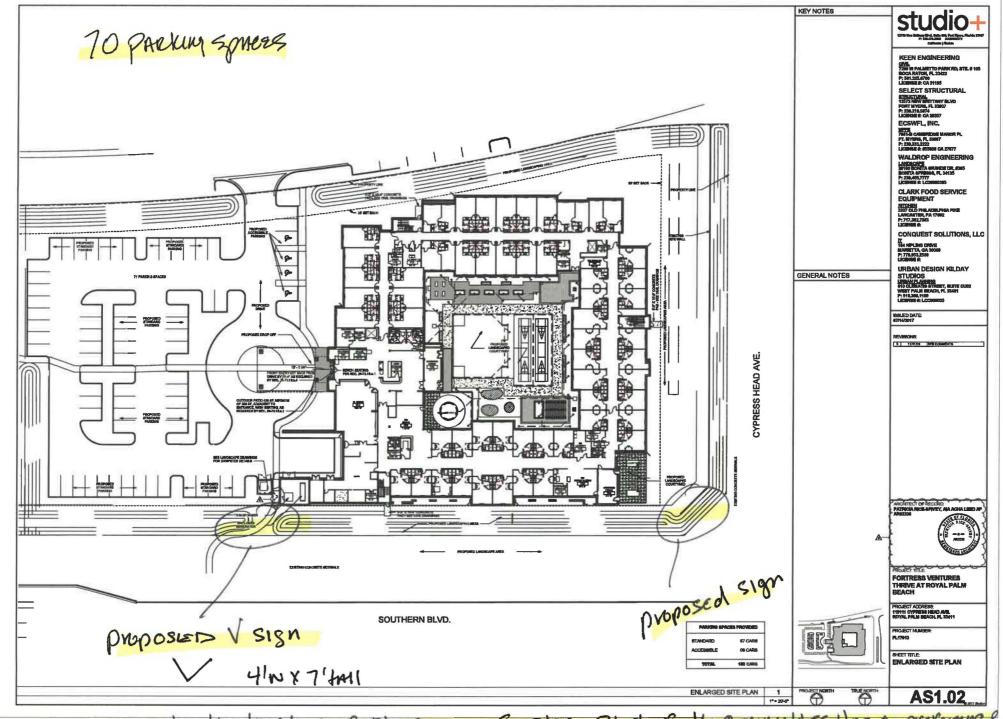

11. In addition to depicting proposed temporary signage on the provided site plan, please list below all signs to be displayed as part of the special event. Please include sign type, dimensions, square footage and proposed location(s) (See Village Code Section 20-71).
Two temporary 4' wide by 7' tall post and panel signs - See attachment

We are open to the placement on the Southern Blvd if the committee has a preference

I affirm that all facts set forth herein are true and correct and understand that the Village of Royal Palm Beach may impose reasonable conditions upon the Special Events Permit in order to reduce adverse impacts and to protect the health, safety and welfare of all.

The ACORD name and logo are registered marks of ACORD

WE ARE OPEN to the location of the sign on Southern Blud if the Committee Has A preference.