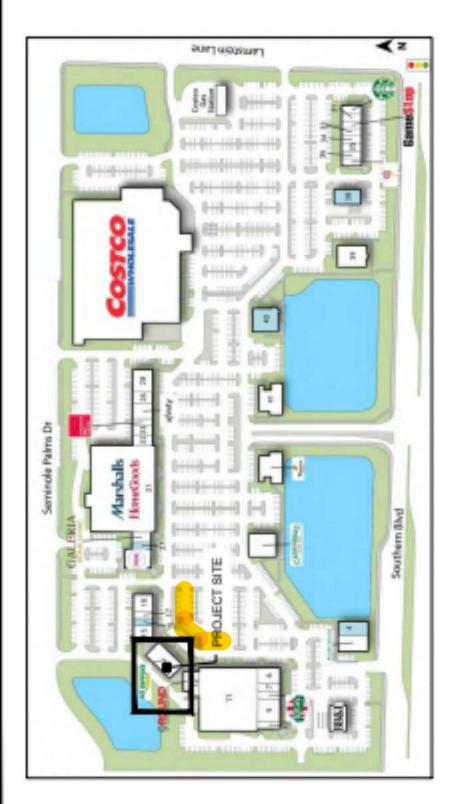

# VILLAGE OF ROYAL PALM BEACH SPECIAL EVENTS PERMIT APPLICATION

| DATE: 06/21/2022                                                                                                                                                                                                          |
|---------------------------------------------------------------------------------------------------------------------------------------------------------------------------------------------------------------------------|
| I/We James Beauchamp                                                                                                                                                                                                      |
| (Name of applicant)  of Pet Supplies Plus 11051 Southern Blvd, Ste 160 Royal Palm Beach, fl 33411                                                                                                                         |
| (Mailing address)                                                                                                                                                                                                         |
| Name and phone number of contact person James Beauchamp 561-203-5601                                                                                                                                                      |
| Email address: jbeaucha1@gmail.com                                                                                                                                                                                        |
| On behalf of Pet Supplies Plus                                                                                                                                                                                            |
| (Name of person, corporation, organization, etc.)                                                                                                                                                                         |
| hereby request a Special Events Permit from the Village of Royal Palm Beach in order to:  The event is a "love your pets" event for our neighborhood customers. We would like to put up signage in front of our store and |
| in the mall area (Southern Palm Crossing). We would also like to put up a 10x10 tent that fits in front of our store                                                                                                      |
| (One the grass in front of our store)                                                                                                                                                                                     |
| In support of such application, I submit the following information:  1. Proposed location: Pet Supplies Plus 11051 Southern Blvd, Ste 160  Royal Palm Beach, FL 33411                                                     |
| (Owner's written consent and affidavit of responsibility is attached.)                                                                                                                                                    |
| 2. Proposed date, time of commencement and duration of event 8/20/2022 starting at 11am and ending by 6pm                                                                                                                 |
| 3. Approximate number of participants expected:                                                                                                                                                                           |
| 4. Insurance company and policy number: Participants expected 100 throughout day                                                                                                                                          |
| Nature Coast Insurance Company (BPP6172X)                                                                                                                                                                                 |
| (Copy of Certificate of Insurance showing general liability & property damage coverage i attached.)                                                                                                                       |

| Our side of the Southern Palm Crossing mall is depressed and needs this event to create customer traffic. I have discussed the event with all adjacent properties and they welcome this event as we are all struggling for increase business  C. How will you assure that the proposed special event will not cause objectionable noise, vibrations, fumes, odors, glare or physical activity which cannot be prevented by the imposition of conditions?  There will be no activity outside of our store. All event activity will be in the store.  D. How is the proposed special event compatible with the character of the location for which it is proposed?  100% compatible with our retail mission and product/services offering  11. In addition to depicting proposed temporary signage on the provided site plan, please list below all signs to be displayed as part of the special event. Please include sign type,                                                                                                                                                                                                |                                                                                                                                                                                                |  |  |  |  |  |  |
|--------------------------------------------------------------------------------------------------------------------------------------------------------------------------------------------------------------------------------------------------------------------------------------------------------------------------------------------------------------------------------------------------------------------------------------------------------------------------------------------------------------------------------------------------------------------------------------------------------------------------------------------------------------------------------------------------------------------------------------------------------------------------------------------------------------------------------------------------------------------------------------------------------------------------------------------------------------------------------------------------------------------------------------------------------------------------------------------------------------------------------|------------------------------------------------------------------------------------------------------------------------------------------------------------------------------------------------|--|--|--|--|--|--|
| Our side of the Southern Palm Crossing mall is depressed and needs this event to create customer traffic. I have discussed the event with all adjacent properties and they welcome this event as we are all struggling for increase business  C. How will you assure that the proposed special event will not cause objectionable noise, vibrations, fumes, odors, glare or physical activity which cannot be prevented by the imposition of conditions?  There will be no activity outside of our store. All event activity will be in the store.  D. How is the proposed special event compatible with the character of the location for which it is proposed?  100% compatible with our retail mission and product/services offering  11. In addition to depicting proposed temporary signage on the provided site plan, please list below all signs to be displayed as part of the special event. Please include sign type, dimensions, square footage and proposed location(s) (See Village Code Section 20-71).  2 Wind signs (7' tall x 2' wide) installed in front of Southern Palm Crossing entrance, 3 A-frame signs | B. How will you assure that the proposed special event will have no adverse impacts on                                                                                                         |  |  |  |  |  |  |
| Our side of the Southern Palm Crossing mall is depressed and needs this event to create customer traffic. I have discussed the event with all adjacent properties and they welcome this event as we are all struggling for increase business  C. How will you assure that the proposed special event will not cause objectionable noise, vibrations, fumes, odors, glare or physical activity which cannot be prevented by the imposition of conditions?  There will be no activity outside of our store. All event activity will be in the store.  D. How is the proposed special event compatible with the character of the location for which it is proposed?  100% compatible with our retail mission and product/services offering  11. In addition to depicting proposed temporary signage on the provided site plan, please list below all signs to be displayed as part of the special event. Please include sign type, dimensions, square footage and proposed location(s) (See Village Code Section 20-71).  2 Wind signs (7' tall x 2' wide) installed in front of Southern Palm Crossing entrance, 3 A-frame signs | adjacent properties and will not be detrimental to their use and peaceful enjoyment of                                                                                                         |  |  |  |  |  |  |
| traffic. I have discussed the event with all adjacent properties and they welcome this event as we are all struggling for increase business  C. How will you assure that the proposed special event will not cause objectionable noise, vibrations, fumes, odors, glare or physical activity which cannot be prevented by the imposition of conditions?  There will be no activity outside of our store. All event activity will be in the store.  D. How is the proposed special event compatible with the character of the location for which it is proposed?  100% compatible with our retail mission and product/services offering  11. In addition to depicting proposed temporary signage on the provided site plan, please list below all signs to be displayed as part of the special event. Please include sign type, dimensions, square footage and proposed location(s) (See Village Code Section 20-71).  2 Wind signs (7' tall x 2' wide) installed in front of Southern Palm Crossing entrance, 3 A-frame signs                                                                                                  | property?                                                                                                                                                                                      |  |  |  |  |  |  |
| C. How will you assure that the proposed special event will not cause objectionable noise, vibrations, fumes, odors, glare or physical activity which cannot be prevented by the imposition of conditions?  There will be no activity outside of our store. All event activity will be in the store.  D. How is the proposed special event compatible with the character of the location for which it is proposed?  100% compatible with our retail mission and product/services offering  11. In addition to depicting proposed temporary signage on the provided site plan, please list below all signs to be displayed as part of the special event. Please include sign type, dimensions, square footage and proposed location(s) (See Village Code Section 20-71).  2 Wind signs (7' tall x 2' wide) installed in front of Southern Palm Crossing entrance, 3 A-frame signs                                                                                                                                                                                                                                               | Our side of the Southern Palm Crossing mall is depressed and needs this event to create customer                                                                                               |  |  |  |  |  |  |
| C. How will you assure that the proposed special event will not cause objectionable noise, vibrations, fumes, odors, glare or physical activity which cannot be prevented by the imposition of conditions?  There will be no activity outside of our store. All event activity will be in the store.  D. How is the proposed special event compatible with the character of the location for which it is proposed?  100% compatible with our retail mission and product/services offering  11. In addition to depicting proposed temporary signage on the provided site plan, please list below all signs to be displayed as part of the special event. Please include sign type, dimensions, square footage and proposed location(s) (See Village Code Section 20-71).  2 Wind signs (7' tall x 2' wide) installed in front of Southern Palm Crossing entrance, 3 A-frame signs                                                                                                                                                                                                                                               | traffic. I have discussed the event with all adjacent properties and they welcome this event as we                                                                                             |  |  |  |  |  |  |
| vibrations, fumes, odors, glare or physical activity which cannot be prevented by the imposition of conditions?  There will be no activity outside of our store. All event activity will be in the store.  D. How is the proposed special event compatible with the character of the location for which it is proposed?  100% compatible with our retail mission and product/services offering  11. In addition to depicting proposed temporary signage on the provided site plan, please list below all signs to be displayed as part of the special event. Please include sign type, dimensions, square footage and proposed location(s) (See Village Code Section 20-71).  2 Wind signs (7' tall x 2' wide) installed in front of Southern Palm Crossing entrance, 3 A-frame signs                                                                                                                                                                                                                                                                                                                                          | are all struggling for increase business                                                                                                                                                       |  |  |  |  |  |  |
| There will be no activity outside of our store. All event activity will be in the store.  D. How is the proposed special event compatible with the character of the location for which it is proposed?  100% compatible with our retail mission and product/services offering  11. In addition to depicting proposed temporary signage on the provided site plan, please list below all signs to be displayed as part of the special event. Please include sign type, dimensions, square footage and proposed location(s) (See Village Code Section 20-71).  2 Wind signs (7' tall x 2' wide) installed in front of Southern Palm Crossing entrance, 3 A-frame signs                                                                                                                                                                                                                                                                                                                                                                                                                                                           | C. How will you assure that the proposed special event will not cause objectionable noise,                                                                                                     |  |  |  |  |  |  |
| D. How is the proposed special event compatible with the character of the location for which it is proposed?  100% compatible with our retail mission and product/services offering  11. In addition to depicting proposed temporary signage on the provided site plan, please list below all signs to be displayed as part of the special event. Please include sign type, dimensions, square footage and proposed location(s) (See Village Code Section 20-71).  2 Wind signs (7' tall x 2' wide) installed in front of Southern Palm Crossing entrance, 3 A-frame signs                                                                                                                                                                                                                                                                                                                                                                                                                                                                                                                                                     | vibrations, fumes, odors, glare or physical activity which cannot be prevented by the imposition                                                                                               |  |  |  |  |  |  |
| D. How is the proposed special event compatible with the character of the location for which it is proposed?  100% compatible with our retail mission and product/services offering  11. In addition to depicting proposed temporary signage on the provided site plan, please list below all signs to be displayed as part of the special event. Please include sign type, dimensions, square footage and proposed location(s) (See Village Code Section 20-71).  2 Wind signs (7' tall x 2' wide) installed in front of Southern Palm Crossing entrance, 3 A-frame signs                                                                                                                                                                                                                                                                                                                                                                                                                                                                                                                                                     | of conditions?                                                                                                                                                                                 |  |  |  |  |  |  |
| which it is proposed?  100% compatible with our retail mission and product/services offering  11. In addition to depicting proposed temporary signage on the provided site plan, please list below all signs to be displayed as part of the special event. Please include sign type, dimensions, square footage and proposed location(s) (See Village Code Section 20-71).  2 Wind signs (7' tall x 2' wide) installed in front of Southern Palm Crossing entrance, 3 A-frame signs                                                                                                                                                                                                                                                                                                                                                                                                                                                                                                                                                                                                                                            | There will be no activity outside of our store. All event activity will be in the store.                                                                                                       |  |  |  |  |  |  |
| which it is proposed?  100% compatible with our retail mission and product/services offering  11. In addition to depicting proposed temporary signage on the provided site plan, please list below all signs to be displayed as part of the special event. Please include sign type, dimensions, square footage and proposed location(s) (See Village Code Section 20-71).  2 Wind signs (7' tall x 2' wide) installed in front of Southern Palm Crossing entrance, 3 A-frame signs                                                                                                                                                                                                                                                                                                                                                                                                                                                                                                                                                                                                                                            |                                                                                                                                                                                                |  |  |  |  |  |  |
| 11. In addition to depicting proposed temporary signage on the provided site plan, please list below all signs to be displayed as part of the special event. Please include sign type, dimensions, square footage and proposed location(s) (See Village Code Section 20-71).  2 Wind signs (7' tall x 2' wide) installed in front of Southern Palm Crossing entrance, 3 A-frame signs                                                                                                                                                                                                                                                                                                                                                                                                                                                                                                                                                                                                                                                                                                                                          | D. How is the proposed special event compatible with the character of the location for                                                                                                         |  |  |  |  |  |  |
| 11. In addition to depicting proposed temporary signage on the provided site plan, please list below all signs to be displayed as part of the special event. Please include sign type, dimensions, square footage and proposed location(s) (See Village Code Section 20-71).  2 Wind signs (7' tall x 2' wide) installed in front of Southern Palm Crossing entrance, 3 A-frame signs                                                                                                                                                                                                                                                                                                                                                                                                                                                                                                                                                                                                                                                                                                                                          | which it is proposed?                                                                                                                                                                          |  |  |  |  |  |  |
| list below all signs to be displayed as part of the special event. Please include sign type, dimensions, square footage and proposed location(s) (See Village Code Section 20-71).  2 Wind signs (7' tall x 2' wide) installed in front of Southern Palm Crossing entrance, 3 A-frame signs                                                                                                                                                                                                                                                                                                                                                                                                                                                                                                                                                                                                                                                                                                                                                                                                                                    | 100% compatible with our retail mission and product/services offering                                                                                                                          |  |  |  |  |  |  |
| list below all signs to be displayed as part of the special event. Please include sign type, dimensions, square footage and proposed location(s) (See Village Code Section 20-71).  2 Wind signs (7' tall x 2' wide) installed in front of Southern Palm Crossing entrance, 3 A-frame signs                                                                                                                                                                                                                                                                                                                                                                                                                                                                                                                                                                                                                                                                                                                                                                                                                                    |                                                                                                                                                                                                |  |  |  |  |  |  |
| dimensions, square footage and proposed location(s) (See Village Code Section 20-71).  2 Wind signs (7' tall x 2' wide) installed in front of Southern Palm Crossing entrance, 3 A-frame signs                                                                                                                                                                                                                                                                                                                                                                                                                                                                                                                                                                                                                                                                                                                                                                                                                                                                                                                                 | 11. In addition to depicting proposed temporary signage on the provided site plan, please                                                                                                      |  |  |  |  |  |  |
| 2 Wind signs (7' tall x 2' wide) installed in front of Southern Palm Crossing entrance, 3 A-frame signs                                                                                                                                                                                                                                                                                                                                                                                                                                                                                                                                                                                                                                                                                                                                                                                                                                                                                                                                                                                                                        | list below all signs to be displayed as part of the special event. Please include sign type,                                                                                                   |  |  |  |  |  |  |
| stationed in front of store location, 12 small pop-up vendor tents (10'x10') in front of store location in parking lot.                                                                                                                                                                                                                                                                                                                                                                                                                                                                                                                                                                                                                                                                                                                                                                                                                                                                                                                                                                                                        | dimensions, square footage and proposed location(s) (See Village Code Section 20-71).  2 Wind signs (7' tall x 2' wide) installed in front of Southern Palm Crossing entrance, 3 A-frame signs |  |  |  |  |  |  |
|                                                                                                                                                                                                                                                                                                                                                                                                                                                                                                                                                                                                                                                                                                                                                                                                                                                                                                                                                                                                                                                                                                                                | stationed in front of store location, 12 small pop-up vendor tents (10'x10') in front of store location in parking lot.                                                                        |  |  |  |  |  |  |