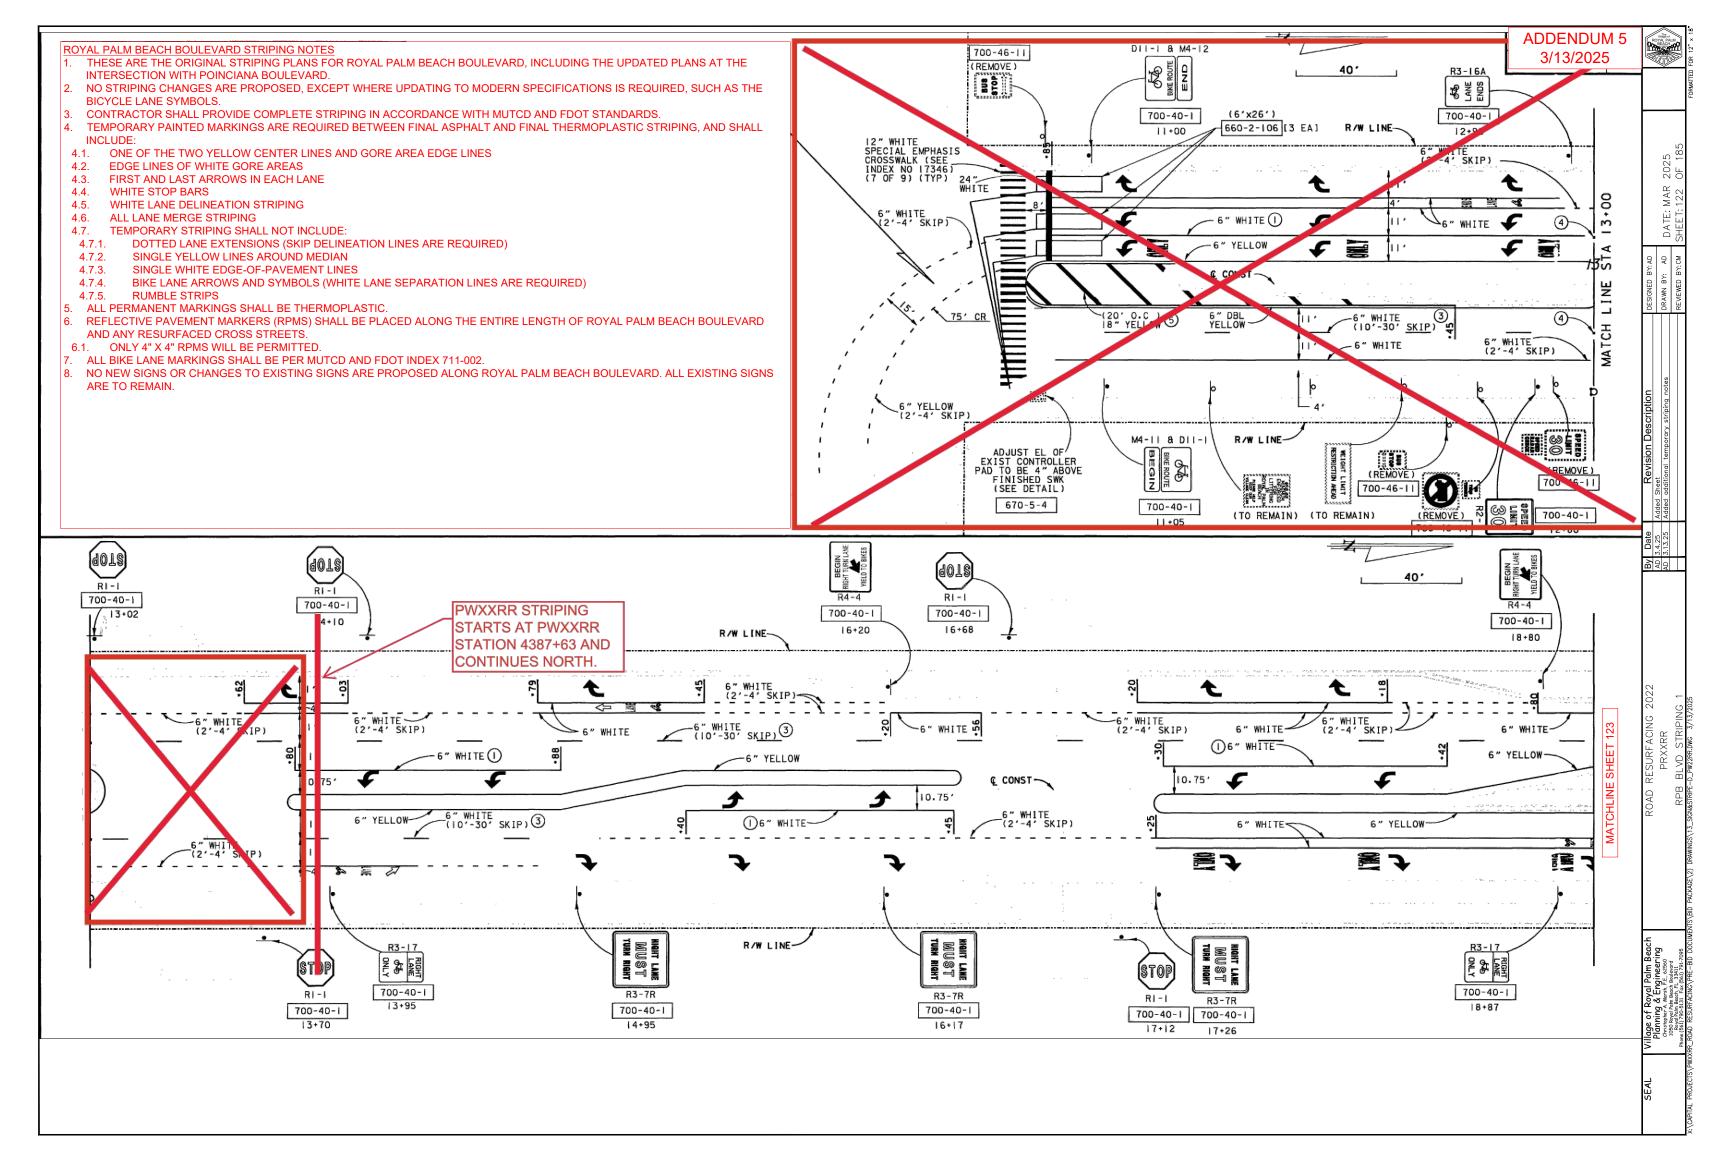

## VILLAGE OF ROYAL PALM BEACH, FLORIDA

| PROJECT NAME:<br>PROJECT NUMBER: | · · ·                                       |
|----------------------------------|---------------------------------------------|
| ADDENDUM NUMBER: FIVE            |                                             |
| DATE OF ISSUANCE:                | March 13, 2025                              |
| TO: Prospective Bidders          |                                             |
| THIS ADDENDUM NO.                | Five INCLUDES THE FOLLOWING:                |
| Plans 1) Replace sheets 122, 1   | 34, and 156 with their Addendum 5 versions. |
| APPROVED BY: Adam                | o DiSisto, P.E., Project Engineer           |
| ACKNOWLEDGMENT (                 | OF RECEIPT:Bidder                           |