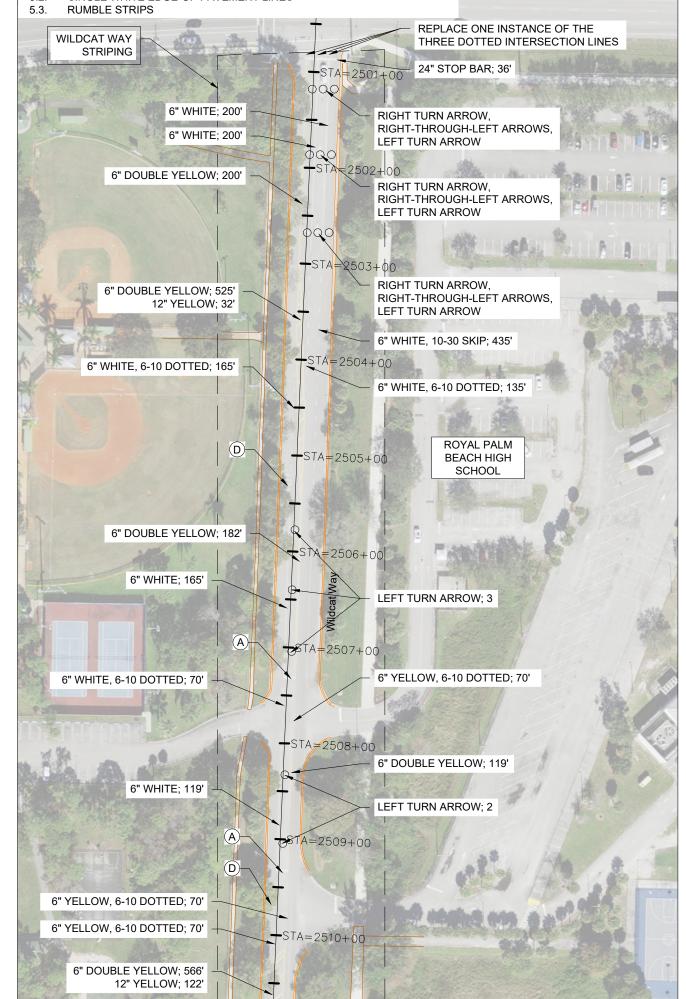

## VILLAGE OF ROYAL PALM BEACH, FLORIDA

| PROJECT NAME:<br>PROJECT NUMBER: | · · ·                                       |
|----------------------------------|---------------------------------------------|
| ADDENDUM NUMBER: FIVE            |                                             |
| DATE OF ISSUANCE:                | March 13, 2025                              |
| TO: Prospective Bidders          |                                             |
| THIS ADDENDUM NO.                | Five INCLUDES THE FOLLOWING:                |
| Plans 1) Replace sheets 122, 1   | 34, and 156 with their Addendum 5 versions. |
| APPROVED BY: Adam                | o DiSisto, P.E., Project Engineer           |
| ACKNOWLEDGMENT (                 | OF RECEIPT:Bidder                           |

ADD-5

156

**ADDENDUM 5** 3/13/2025

WILDCAT WAY STRIPING NOTES: TEMPORARY PAINTED MARKINGS ARE REQUIRED BETWEEN FINAL ASPHALT AND FINAL THERMOPLASTIC STRIPING, AND SHALL INCLUDE:

ONE OF THE TWO YELLOW CENTERLINES AND GORE AREA EDGE LINES

- WHITE STOP BARS
- WHITE TURN ARROWS 3.
- WHITE LANE DELINEATION STRIPING
- TEMPORARY STRIPING SHALL NOT INCLUDE: 5.1.
- SINGLE WHITE EDGE-OF-PAVEMENT LINES 5.2.
- DOTTED LANE EXTENSIONS (SKIP DELINEATION LINES ARE REQUIRED)

Okeechobee Blvd

CONTRACTOR SHALL COORDINATE WORK AROUND THE SCHOOL WITH ITS PRINCIPAL, AT LEAST ONE MONTH PRIOR TO WORK COMMENCING, CONTRACTOR MUST COPY VILLAGE OF ROYAL PALM BEACH PROJECT MANAGER ON ALL CORRESPONDENCE.

> ROYAL PALM BEACH HIGH SCHOOL PRINCIPAL: DR. SHAKEICA ROBINSON shake ica. robinson@palmbeach schools.org561-753-4030

## **LEGEND**

- 24" WHITE STOP BAR, INSTALLED 4' UPSTREAM OF CURB RAMP
- B BLUE RPM
- (C) SCHOOL ZONE
- D RUMBLE STRIPS
- (E) RELOCATE STOP SIGN.
  - RELOCATE ROAD NAME SIGN.

Village of Royal Palm Beach Planning & Engineering Christopher A. Marsh, P.E., 62560 1050 Royal Palm Beach Boulevard Royal Palm Beach, P.L. 33411 Phone (561) 791-7095 SEAL

ROAD RESURFACING 2022 PRXXRR

Revision Description Date

DESIGNED BY: AD RAWN BY: AD DATE: MAR 2025 SHEET: 156 OF 185