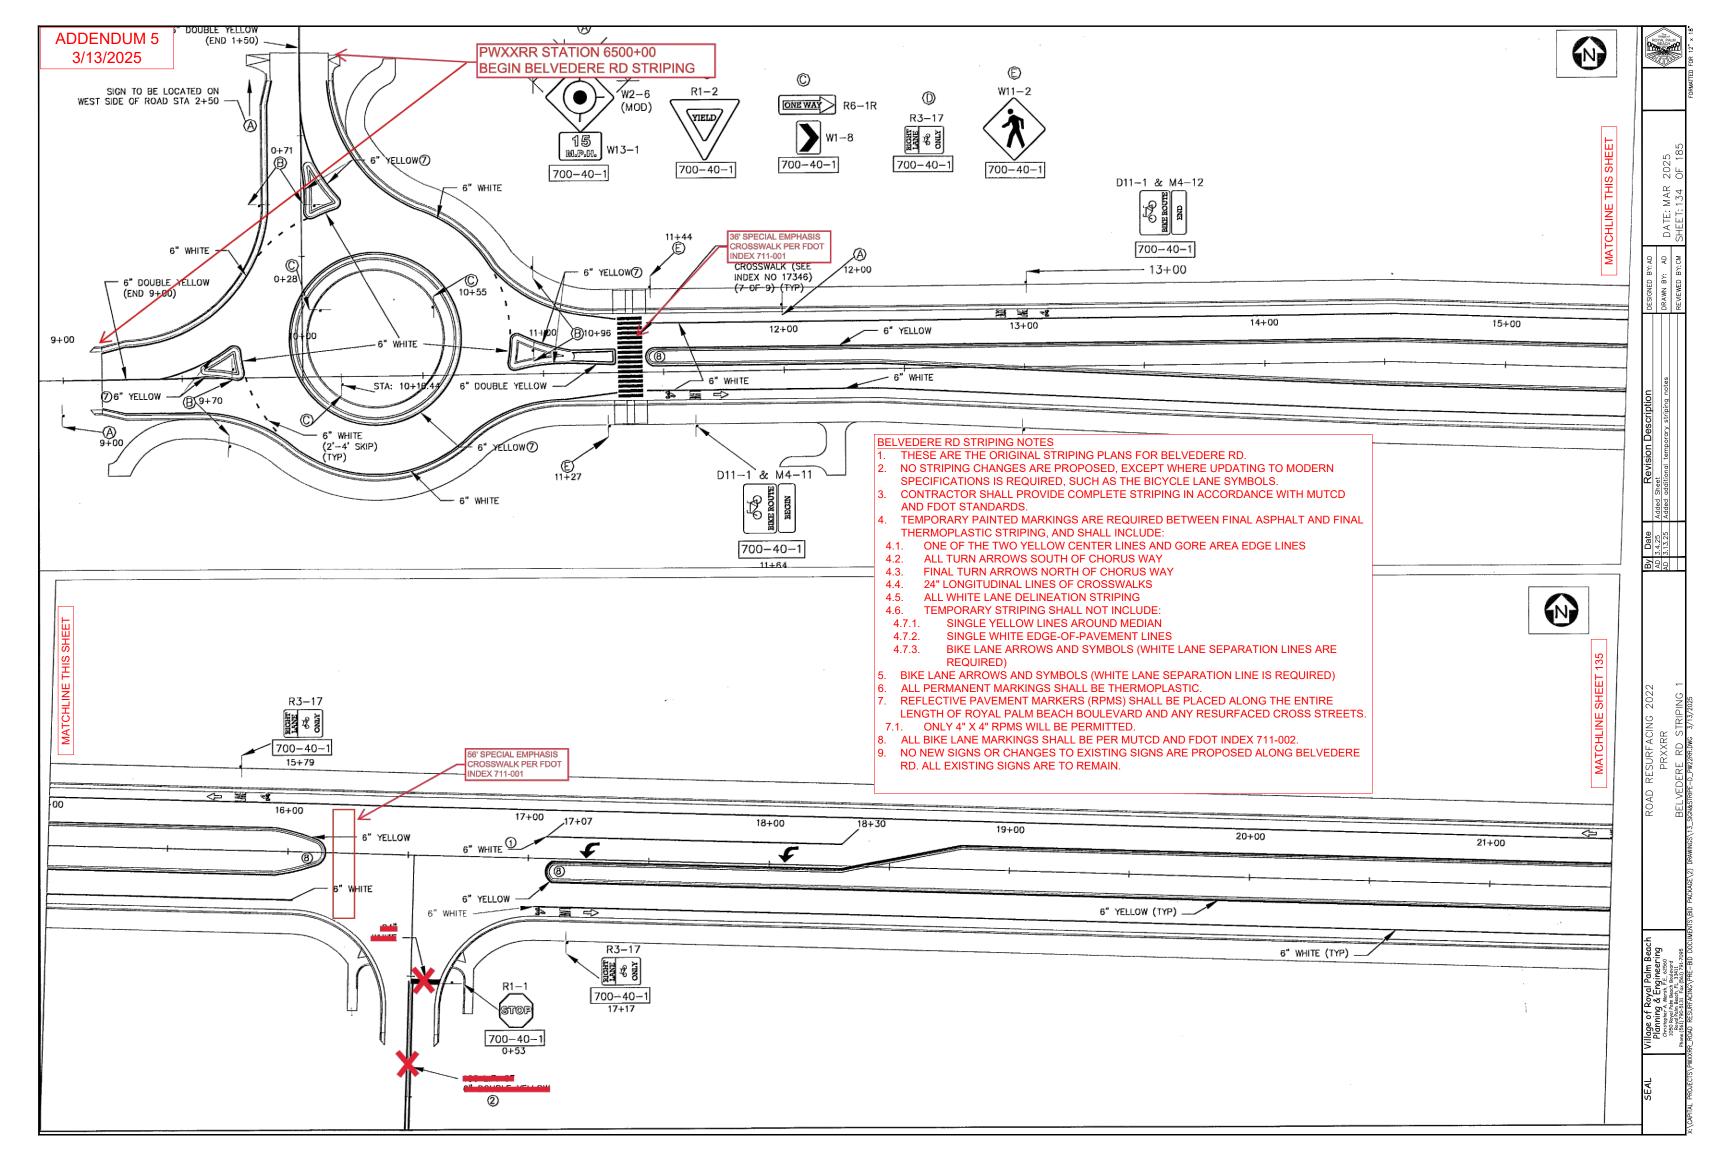

## VILLAGE OF ROYAL PALM BEACH, FLORIDA

| PROJECT NAME:<br>PROJECT NUMBER: | · · ·                                       |
|----------------------------------|---------------------------------------------|
| ADDENDUM NUMBER: FIVE            |                                             |
| DATE OF ISSUANCE:                | March 13, 2025                              |
| TO: Prospective Bidders          |                                             |
| THIS ADDENDUM NO.                | Five INCLUDES THE FOLLOWING:                |
| Plans 1) Replace sheets 122, 1   | 34, and 156 with their Addendum 5 versions. |
| APPROVED BY: Adam                | o DiSisto, P.E., Project Engineer           |
| ACKNOWLEDGMENT (                 | OF RECEIPT:Bidder                           |