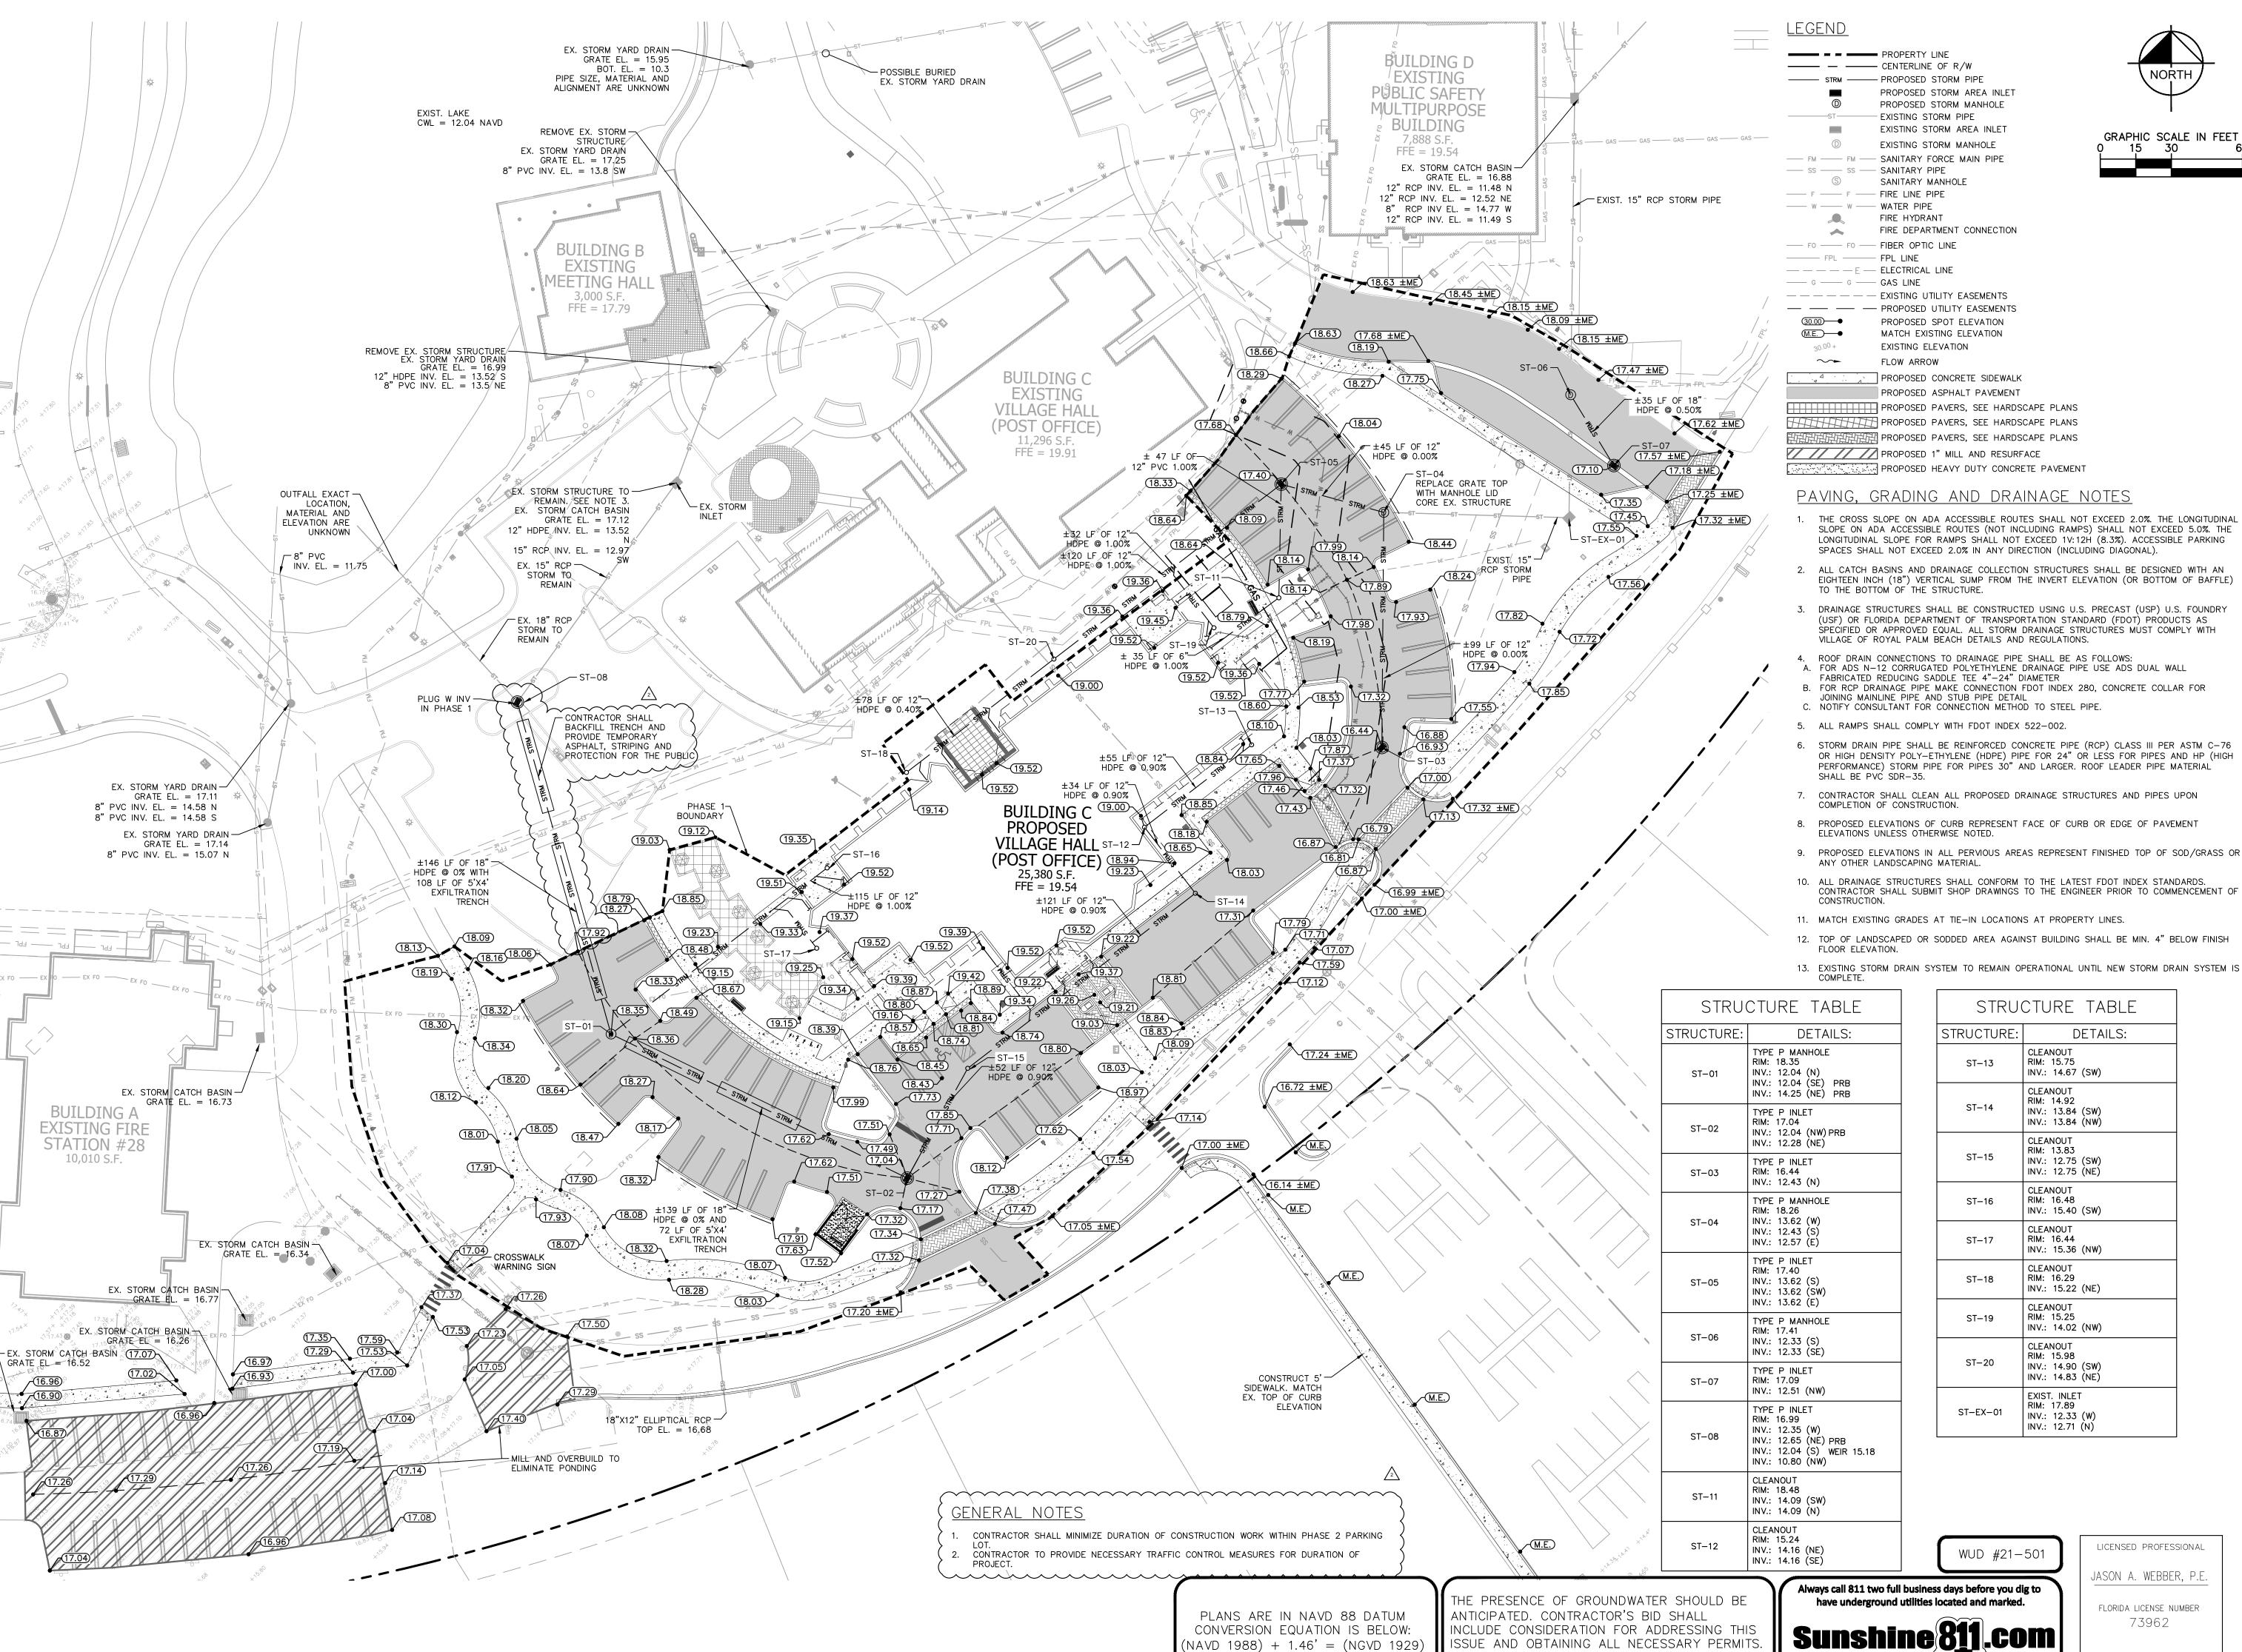

COMPENSATION TO THE ARCHITECT PAVING **GRADING AND** DRAINAGE PLAN - PHASE 1

C4.01

have underground utilities located and marked.

STRUCTURE TABLE

RIM: 15.75

CLEANOUT

RIM: 14.92 INV.: 13.84 (SW)

**CLEANOUT** RIM: 13.83

CLEANOUT RIM: 16.48

CLEANOUT

RIM: 16.44

CLEANOUT

RIM: 16.29

**CLEANOUT** 

RIM: 15.25

**CLEANOUT** 

RIM: 15.98

INV.: 14.67 (SW)

| INV.: 13.84 (NW)

INV.: 12.75 (SW)

INV.: 12.75 (NE)

INV.: 15.40 (SW)

INV.: 15.36 (NW)

INV.: 15.22 (NE)

INV.: 14.02 (NW)

INV.: 14.90 (SW)

| INV.: 14.83 (NE)

EXIST. INLET

INV.: 12.33 (W)

INV.: 12.71 (N)

LICENSED PROFESSIONAL

JASON A. WEBBER, P.E

FLORIDA LICENSE NUMBER

73962

RIM: 17.89

DETAILS:

STRUCTURE:

ST-13

ST-17

ST-18

ST-19

ST-20

ST-EX-01

WUD #21-501 Always call 811 two full business days before you dig to Sunshine 811.com

Addendum 8 6/29/2021