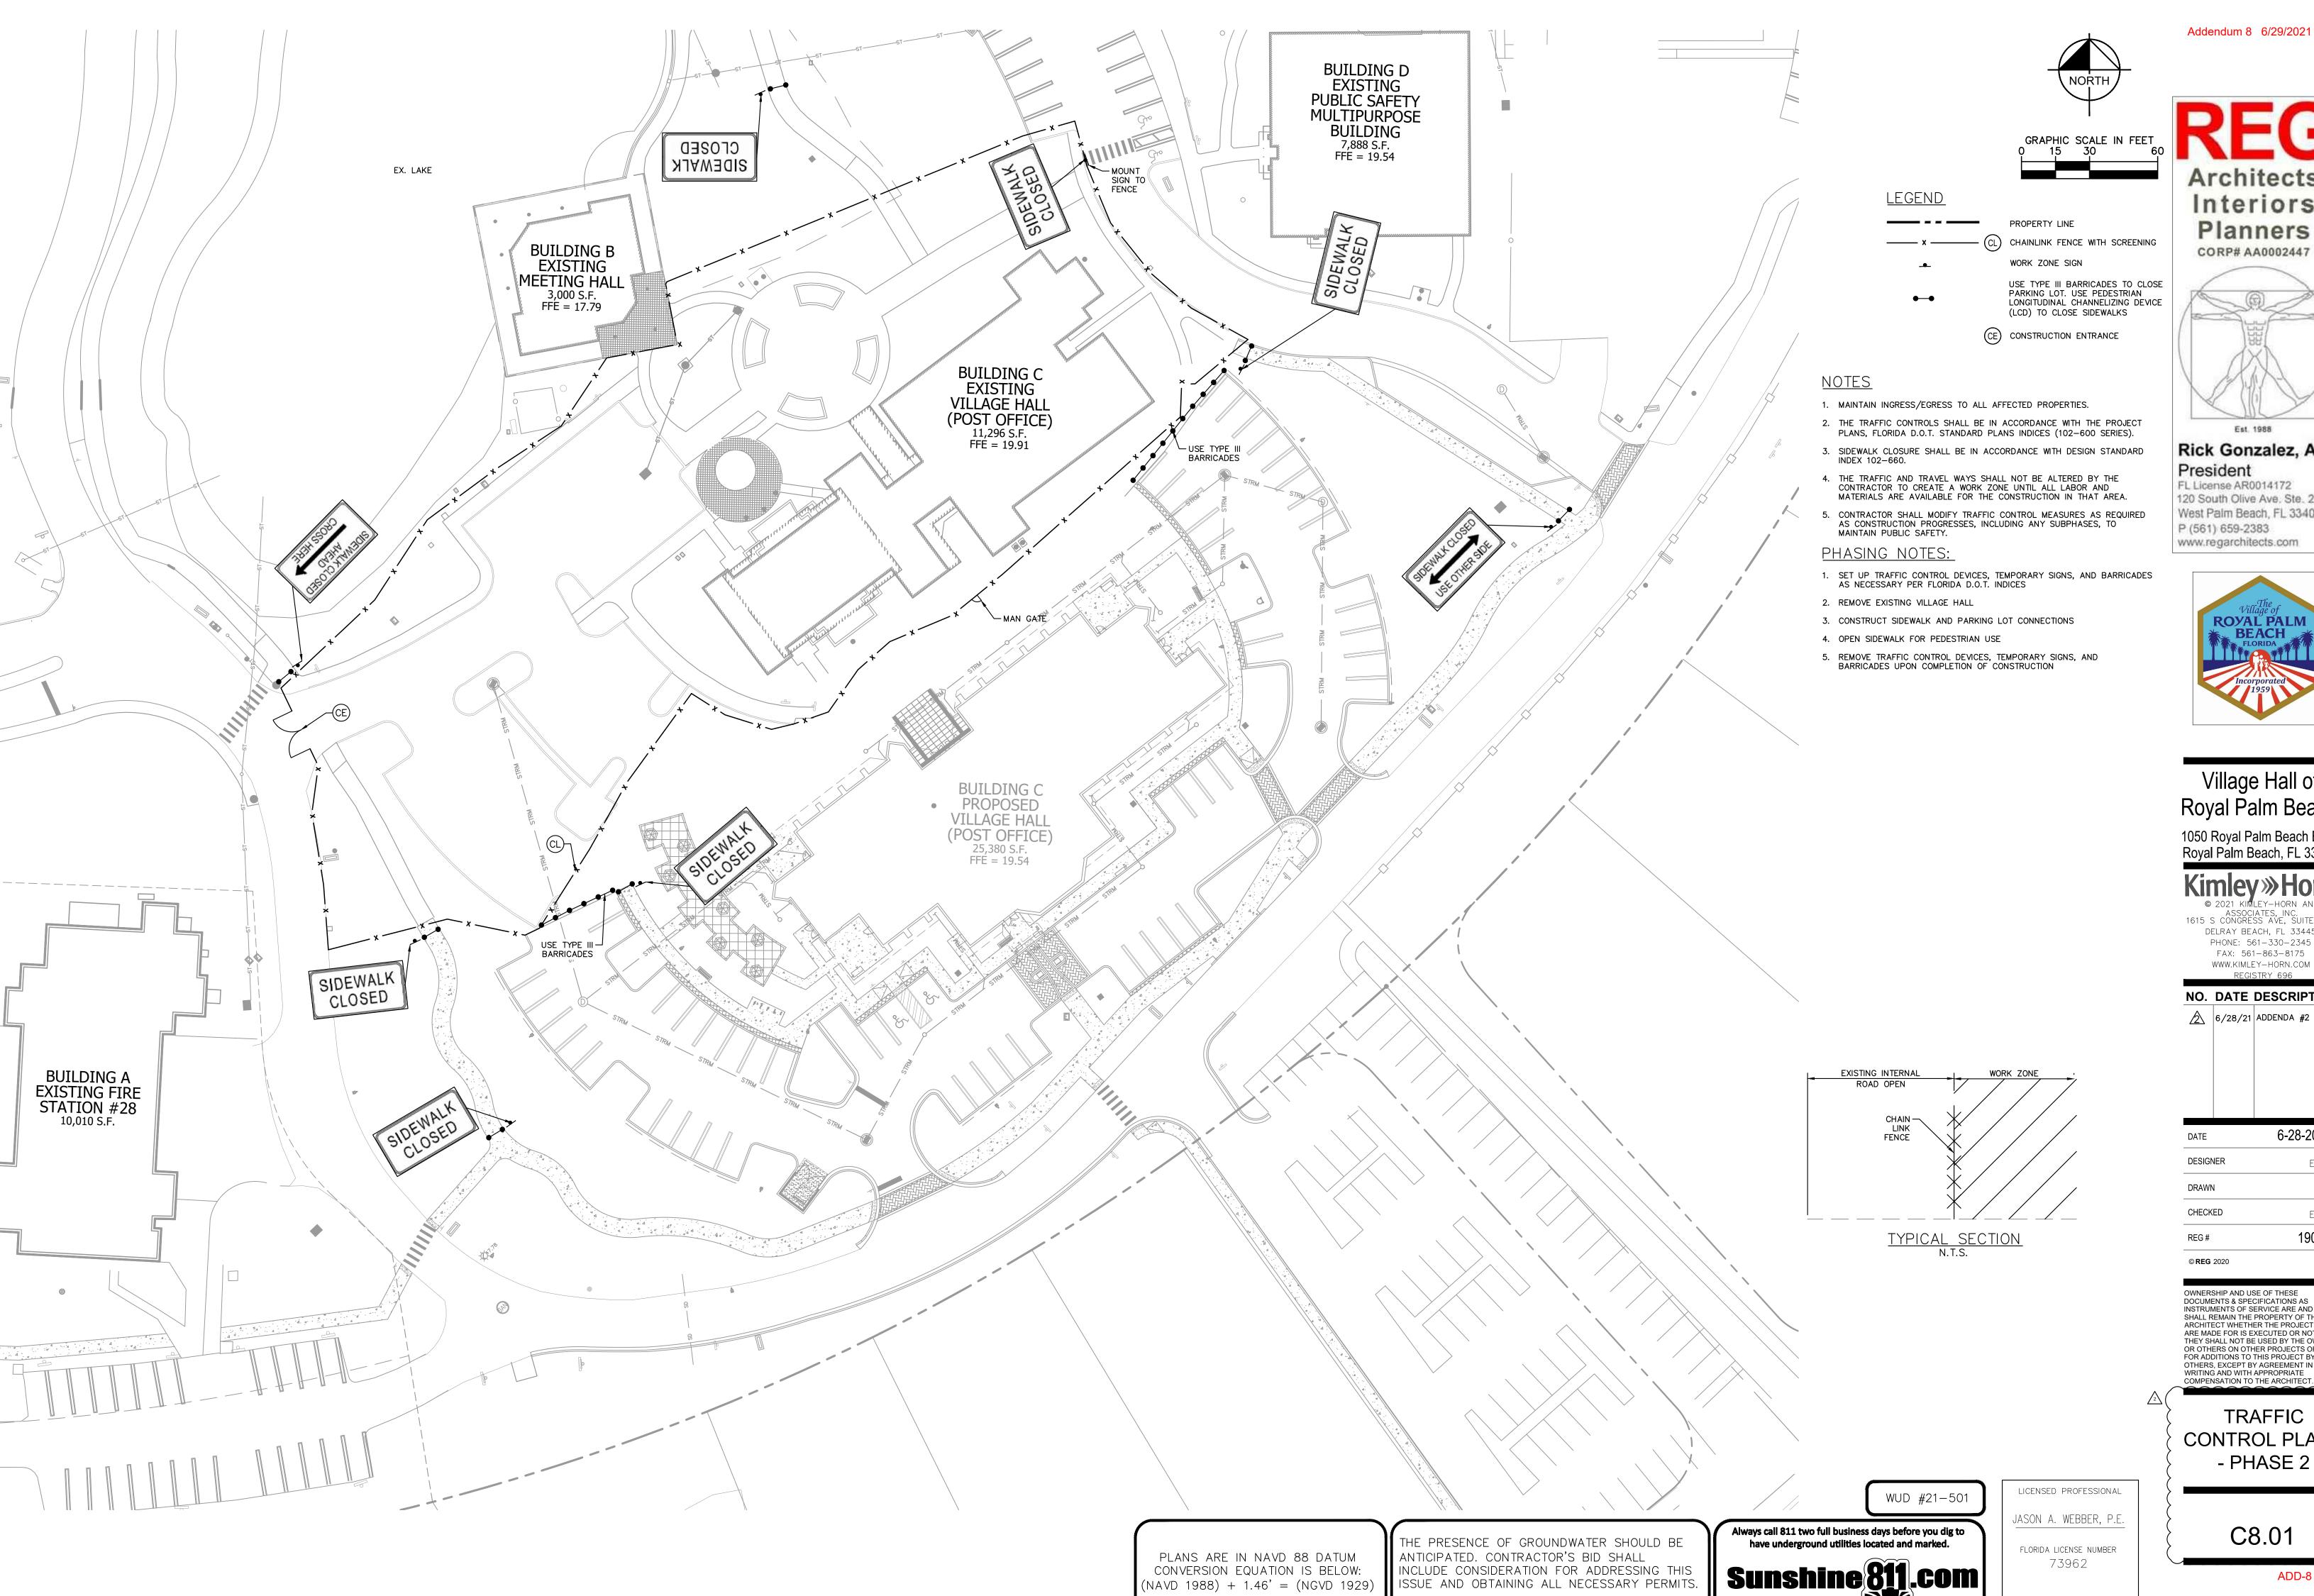

TRAFFIC CONTROL PLANS

- PHASE 2

C8.01

ADD-8

TRAFFIC CONTROL PLANS - PHASE 1

C8.00

ADD-8

ST-19

ST-20

ST-EX-01

WUD #21-501 Always call 811 two full business days before you dig to Sunshine 811.com

Addendum 8 6/29/2021

COMPENSATION TO THE ARCHITECT PAVING **GRADING AND** DRAINAGE PLAN - PHASE 1

C4.01

have underground utilities located and marked.

STRUCTURE TABLE

RIM: 15.75

CLEANOUT

RIM: 14.92 INV.: 13.84 (SW)

**CLEANOUT** RIM: 13.83

CLEANOUT RIM: 16.48

CLEANOUT

RIM: 16.44

CLEANOUT

RIM: 16.29

**CLEANOUT** 

RIM: 15.25

**CLEANOUT** 

RIM: 15.98

INV.: 14.67 (SW)

| INV.: 13.84 (NW)

INV.: 12.75 (SW)

INV.: 12.75 (NE)

INV.: 15.40 (SW)

INV.: 15.36 (NW)

INV.: 15.22 (NE)

INV.: 14.02 (NW)

INV.: 14.90 (SW)

| INV.: 14.83 (NE)

EXIST. INLET

INV.: 12.33 (W)

INV.: 12.71 (N)

LICENSED PROFESSIONAL

JASON A. WEBBER, P.E

FLORIDA LICENSE NUMBER

73962

RIM: 17.89

DETAILS:

STRUCTURE:

ST-13

ST-17

ST-18