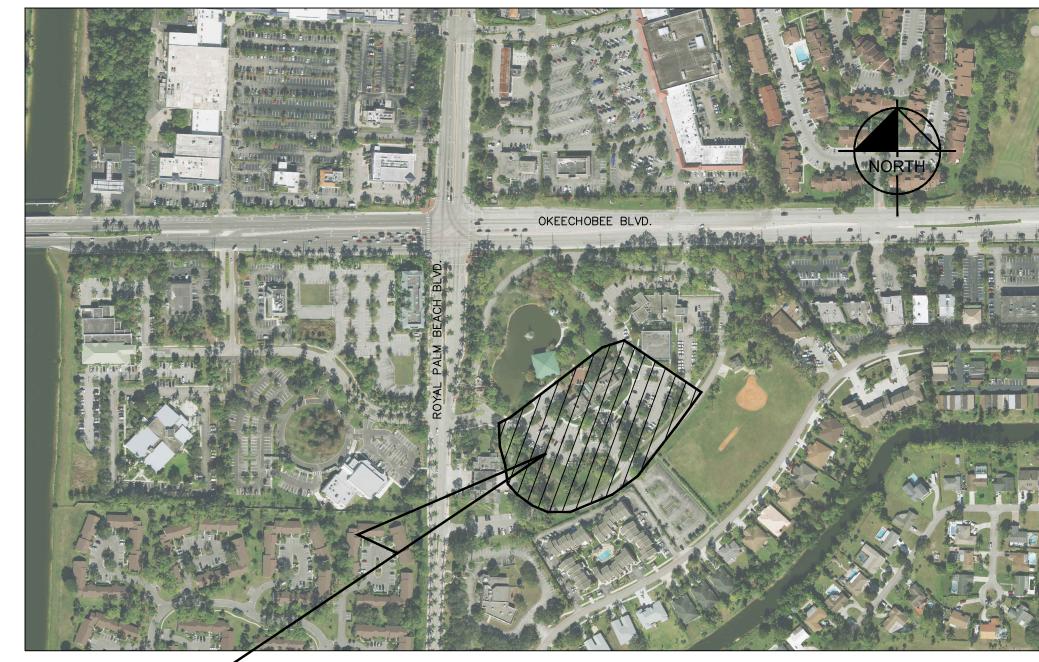

PROJECT LOCATION

1050 ROYAL PALM BEACH BLVD.,

**ROYAL PALM BEACH, FL 33411** 

8100 FOREST HILL BLVD WEST PALM BEACH, FL 33413 PHONE: (561) 493-6116 CONTACT: JACKIE MICHELS

SITE PLANNER

1934 COMMERCE LANE, SUITE 1

## LEGAL DESCRIPTION

LOT 1, VILLAGE HALL, RECORDED IN PLAT BOOK 123, PAGE 170, PUBLIC RECORDS OF PALM BEACH COUNTY, FLORIDA.

> WUD #21-501 Always call 811 two full business days before you dig to have underground utilities located and marked. Sunshine 811.com