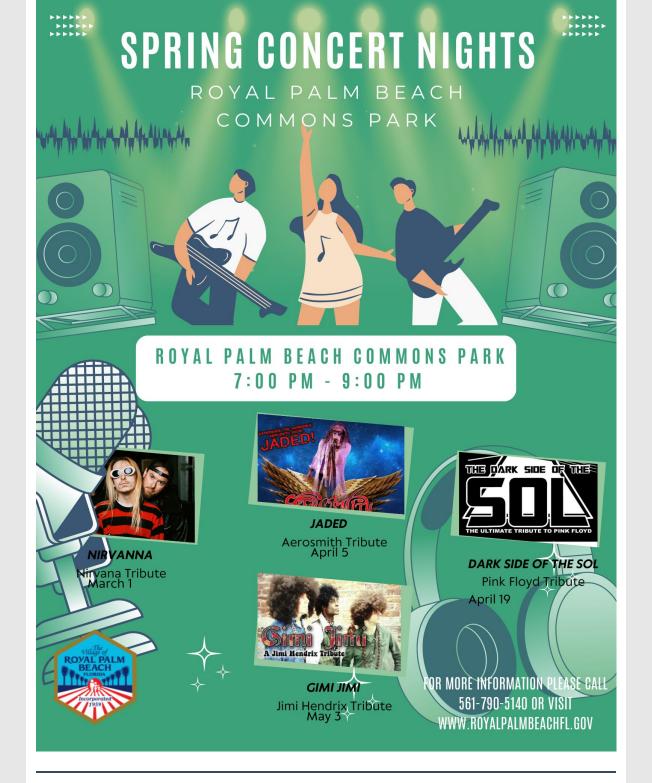

## **Spring Concert Nights**

Grab your lawn chairs and blankets, load up those coolers, and join us at Commons Park for our Food Truck Expo and Concert nights! Food truck vendors are open from 5:00pm - 9:00pm and the band takes the stage at 7:00pm.

Jaded - Aerosmith Tribute April 5, 2024 7:00pm - 9:00pm

# JADED REROSMITH TRIBUTE COMMONS PARK FRIDAY, APRIL 5 FOOD TRUCKS 5:00 PM - 9:00 PM CONCERT 7:00 PM - 9:00 PM

Dark Side of the Sol - Pink Floyd Tribute April 19, 2024 7:00pm - 9:00pm

## DARK SIDE OF THE SOL:

## PINK FLOYD TRIBUTE

COMMONS PARK

APRIL 19TH | 7:00 PM - 9:00 PM